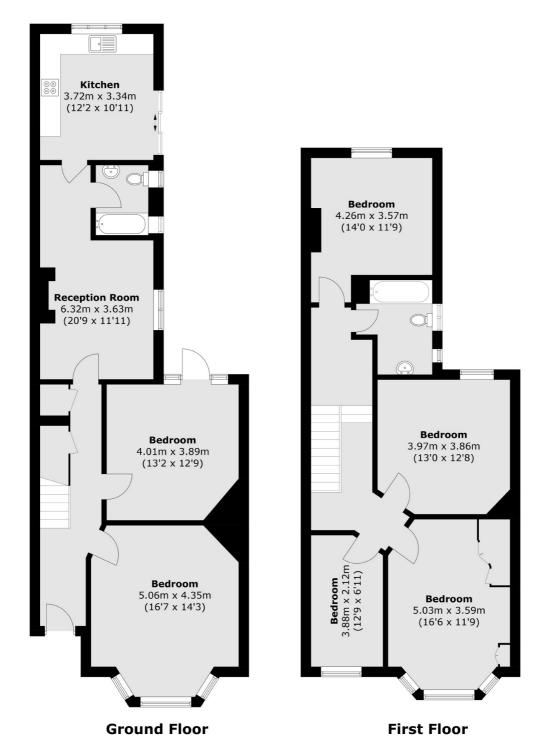

## Wormholt Road, W12 £1,125,000

A large six bedroom freehold house with potential to extend and make into a lovely family home or buy to let investment. This property has over 1700sqft of space with two bathrooms and a large private garden.

## **Features**

Six Bedrooms Freehold Private Garden Approx 1700sqft Private Parking No Onward Chain

## Wormholt Road, London, W12

Total area (approx.): 158.6 sq. m (1707.1 sq. ft)

Shepherds Bush and Brook Green

53 Shepherds Bush Green

London

Sales

W128PS

020 8740 2900