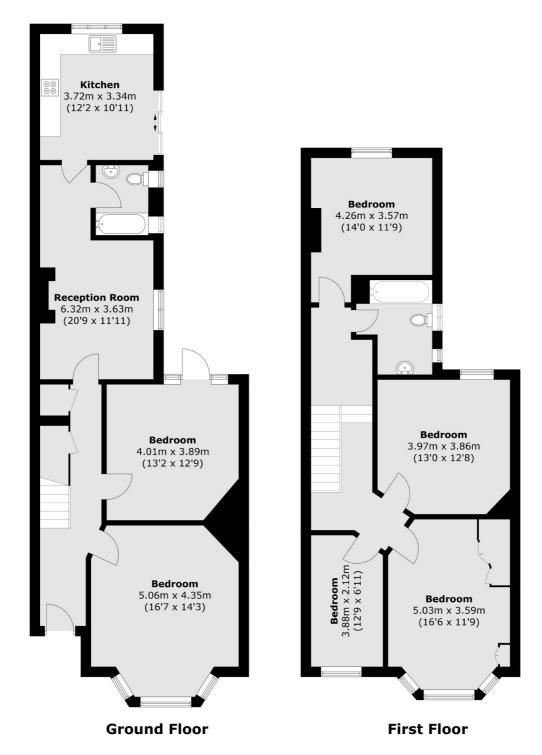

## Wormholt Road, W12 £1,200,000

A large six bedroom freehold house with potential to extend and make into a lovely family home or buy to let investment. This property has over 1700sqft of space with two bathrooms and a large private garden.

## **Features**

Six Bedrooms Freehold Private Garden Approx 1700sqft Private Parking No Onward Chain

## Wormholt Road, London, W12

Total area (approx.): 158.6 sq. m (1707.1 sq. ft)

Shepherds Bush and Brook Green

53 Shepherds Bush Green

London

Sales

W128PS

020 8740 2900