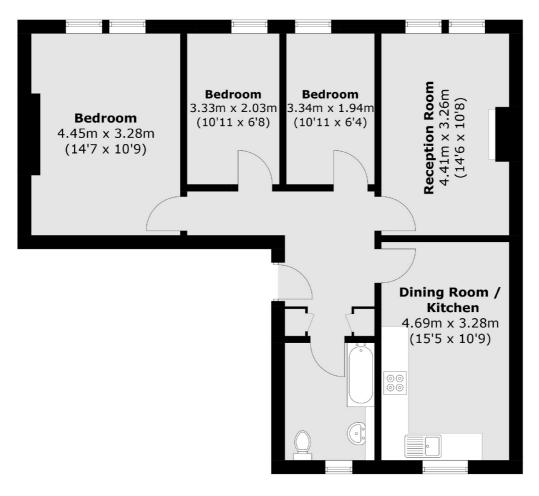

## Lakeside Road, W14

£749,950

A well presented three bedroom apartment on popular tree lined street in Brook Green. This spacious property offers large living space with a separate kitchen and living room, three bedrooms, a family bathroom, plenty of storage and a shared south facing garden.

## Lakeside Road, London, W14

Total area (approx.): 71.3 sq. m (767.5 sq. ft)

Shepherds Bush and Brook Green

53 Shepherds Bush Green

London

Sales

W128PS

020 8740 2900