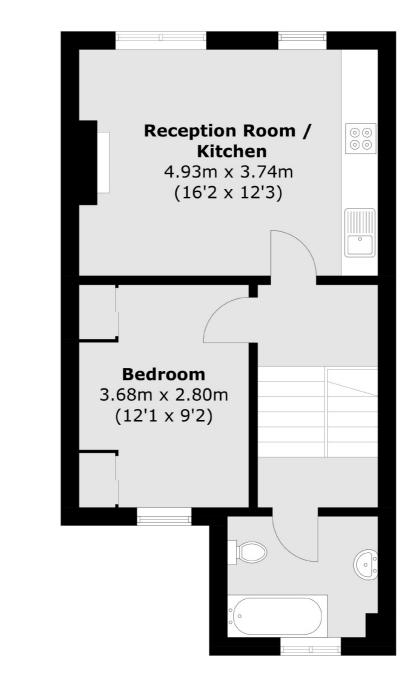

# Davisville Road, W12 £375,000

A bright one bedroom flat set over two floors in this Victorian period conversion. This property has modern open plan living, plenty of natural light and would make an excellent home or investment.

## Davisville Road, London, W12

### **Ground Floor**

#### **First Floor**

Total area (approx.): 44..1 sq. m (474.6 sq. ft)

Shepherds Bush and Brook Green

53 Shepherds Bush Green

London

Sales

W12 8PS

020 8740 2900