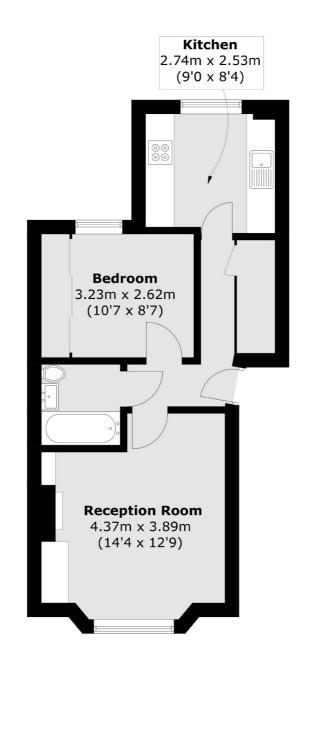

### Bassein Park Road, London, W12

Total area (approx.): 41.1 sq. m (442.4 sq. ft)

Shepherds Bush and Brook Green 53 Shepherds Bush Green London W12 8PS Sales 020 8740 2900 Energy Rating: D. We aim to make our particulars both accurate and reliable. However they are not guaranteed; nor do they form part of an offer or contract. If you require clarification on any points then please contact us, especially if you're traveling some distance to view. Please note that appliances and heating systems have not been tested and therefore no warranties can be given as to their good working order.