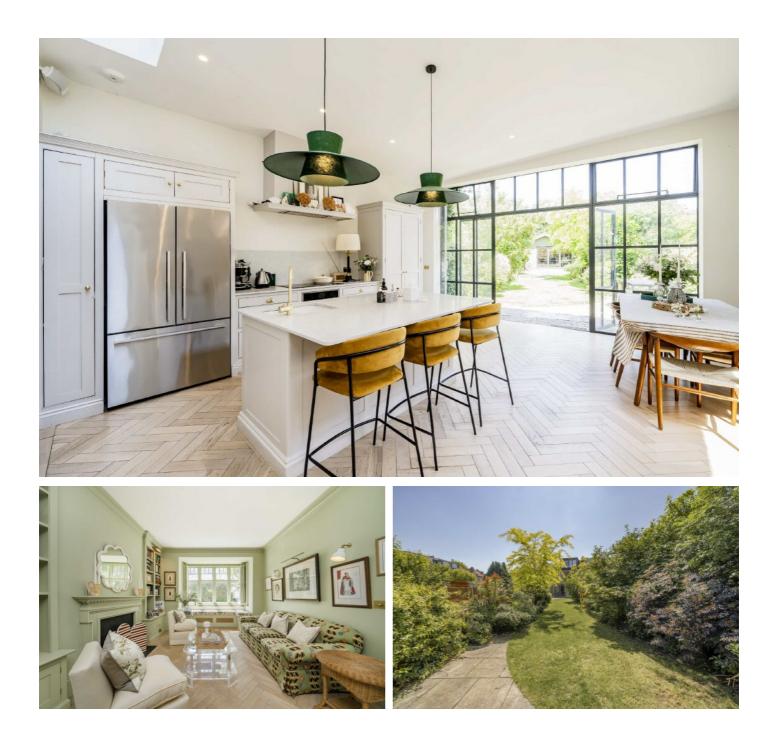

## Aldbourne Road, W12

Entering into the property is a lovely hallway with clever storage, pantry and WC, which leads to a double reception following through to an extended, modern open-plan kitchen with island and breakfast bar. Stylish crittall windows and doors open onto a spacious 80 ft south facing private garden which has a well built office/annexe to the rear.

The first floor has two double bedrooms with sash windows and a family bathroom. The second floor has the primary bedroom featuring a walk-in wardrobe, and open en-suite bathroom with walk in shower and french doors with Juliet balcony.