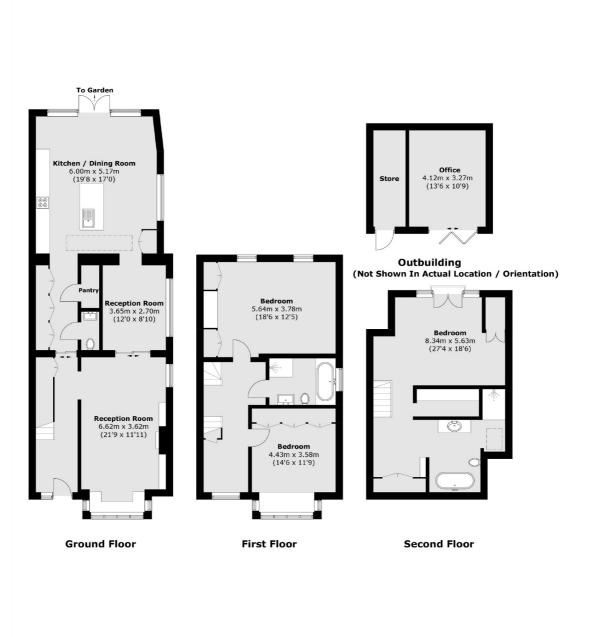

### Aldbourne Road, London, W12

Total area (approx.): 188.4 sq. m (2,028 sq. ft) Outbuilding: 20.2 sq. m (217.4 sq. ft)

Shepherds Bush and Brook Green 53 Shepherds Bush Green London W12 8PS Sales 020 8740 2900 Energy Rating: D. We aim to make our particulars both accurate and reliable. However they are not guaranteed, nor do they form part of an offer or contract. If you require clarification on any points then please contact us, especially if you're traveling some distance to view. Please note that appliances and heating systems have not been tested and therefore no warranties can be given as to their good working order.