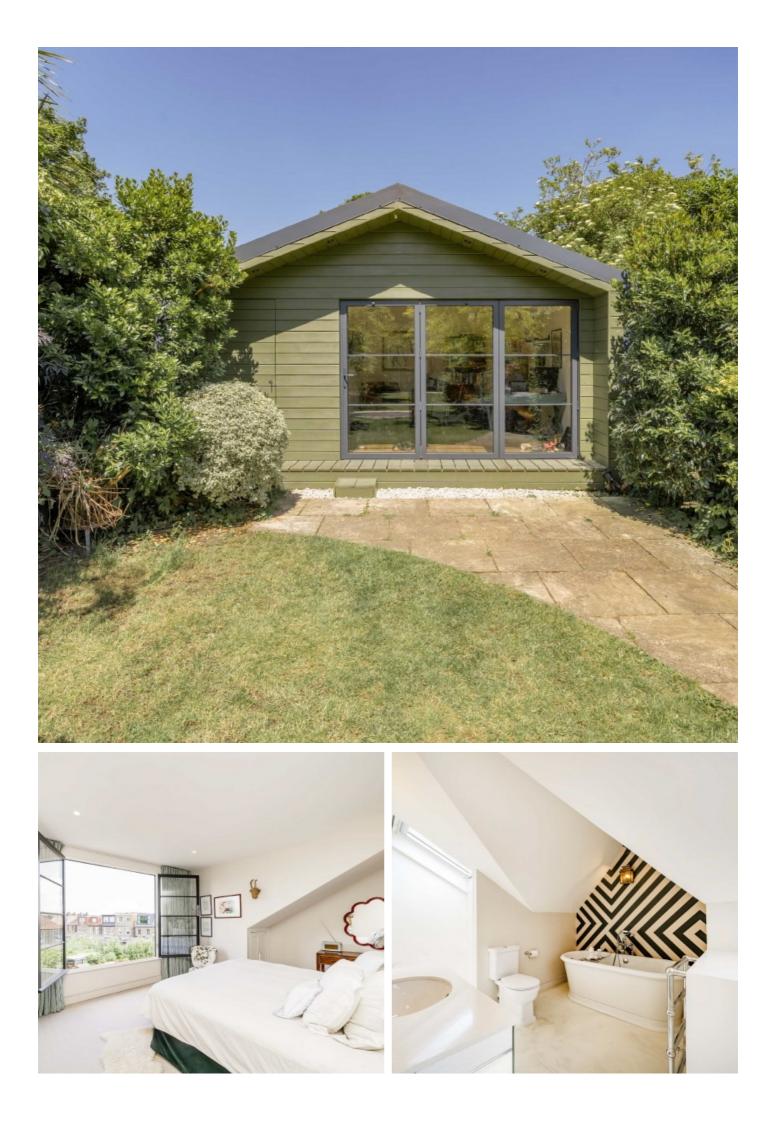

## Aldbourne Road, W12

Entering into the property is a lovely hallway with clever storage, pantry and WC, which leads to a double reception following through to an extended, modern open-plan kitchen with island and breakfast bar. Stylish crittall windows and doors open onto a spacious 80 ft south facing private garden which has a well built office/annexe to the rear.

The first floor has two double bedrooms with sash windows and a family bathroom. The second floor has the primary bedroom featuring a walk-in wardrobe, and open en-suite bathroom with walk in shower and french doors with Juliet balcony.