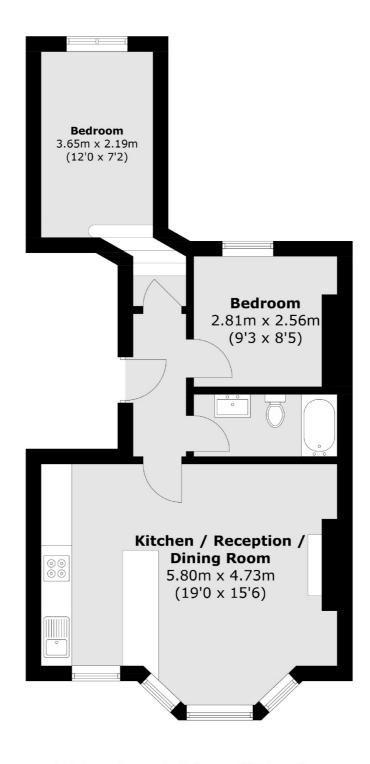

## St. Stephens Avenue, London, W12

Total area (approx.): 49.5 sq. m (532.8 sq. ft)

Shepherds Bush and Brook Green

53 Shepherds Bush Green

London

W128PS

Lettings

020 8723 8899