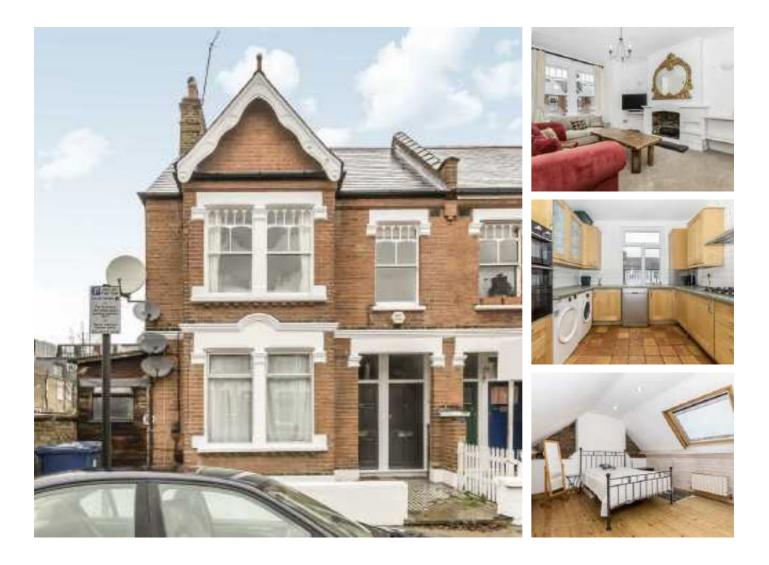

## Jeddo Road, W12 £692 Per week

This recently refurbished three double bedroom split level maisonette, which has recently been neutrally decorated throughout and benefits from an extra study room, separate kitchen leading onto a private garden. Energy Rating: D.

Jeddo Road is located just under a mile from Stamford Brook Station and one mile from the local amenities of Chiswick High Road. Also, close to Askew Road and a few minutes walk from Wendell Park.

## Features

Victorian Conversion Three Double Bedrooms Separate Kitchen Study Room Recently Refurbished Private Garden