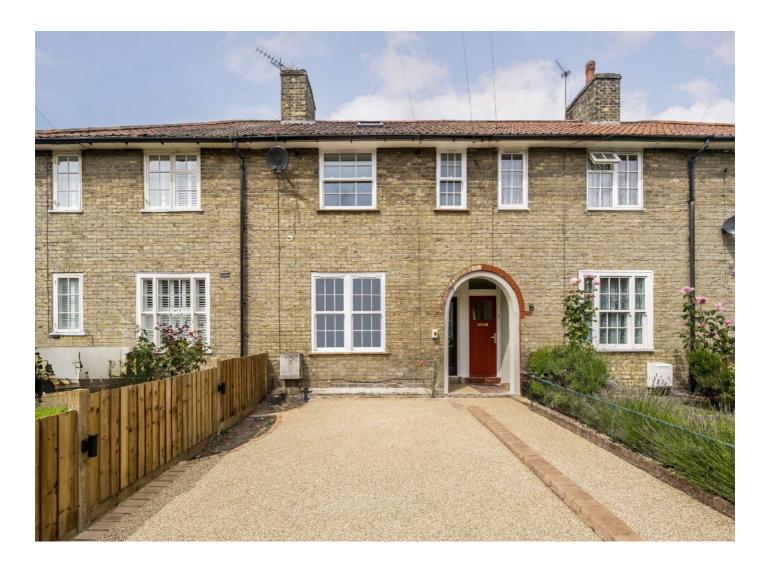

## Milfoil Street, W12 £850,000

A wonderfully bright and spacious three/four bedroom terraced house with off street parking. This property has three double bedrooms, a private south facing garden and has been renovated to a high standard throughout.

Milfoil Street is located in the popular 'Flowers Estate' on a quite residential street. It has easy access to the A(M) 40 and A(M)4 and numerous local bus routes as well as Shepherds Bush stations.

#### Features

Three/Four Bedrooms Separate Kitchen Terraced House Large South Facing Garden Off Street Parking No Onward Chain