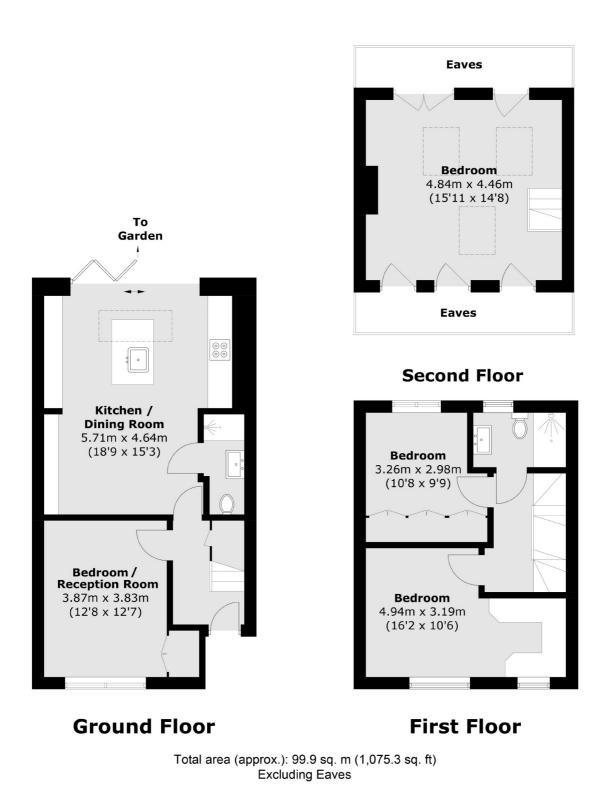

### Milfoil Street, W12

The property begins on the ground level with the hallway leading to a spacious lounge and a separate open-plan kitchen and dining area with a guest bathroom. The kitchen has bi-folding doors opening onto a large, landscaped south facing garden.

On the first floor you have the principle bedroom with a walk in wardrobe and a large guest double bedroom. Each room allows for plenty of natural light and ample storage. On the second floor you will find an additional bright and spacious bedroom.

This house is well proportioned and thoughtfully designed with off street parking and would make for a fantastic home.