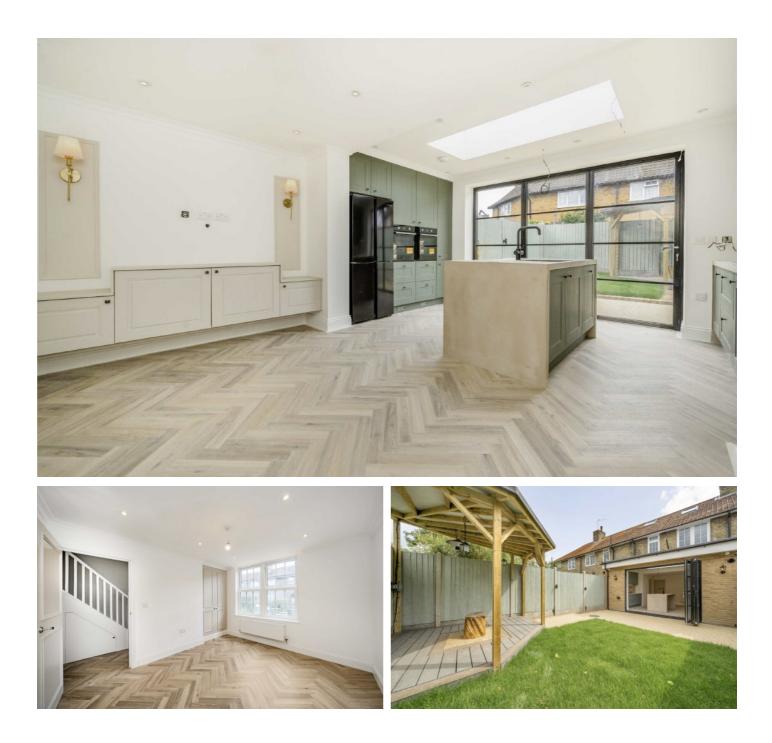

### Milfoil Street, W12

The property begins on the ground level with the hallway leading to a spacious lounge and a separate open-plan kitchen and dining area with a guest bathroom. The kitchen has bi-folding doors opening onto a large, landscaped south facing garden.

On the first floor you have the principle bedroom with a walk in wardrobe and a large guest double bedroom. Each room allows for plenty of natural light and ample storage. On the second floor you will find an additional bright and spacious bedroom.

This house is well proportioned and thoughtfully designed with off street parking and would make for a fantastic home.