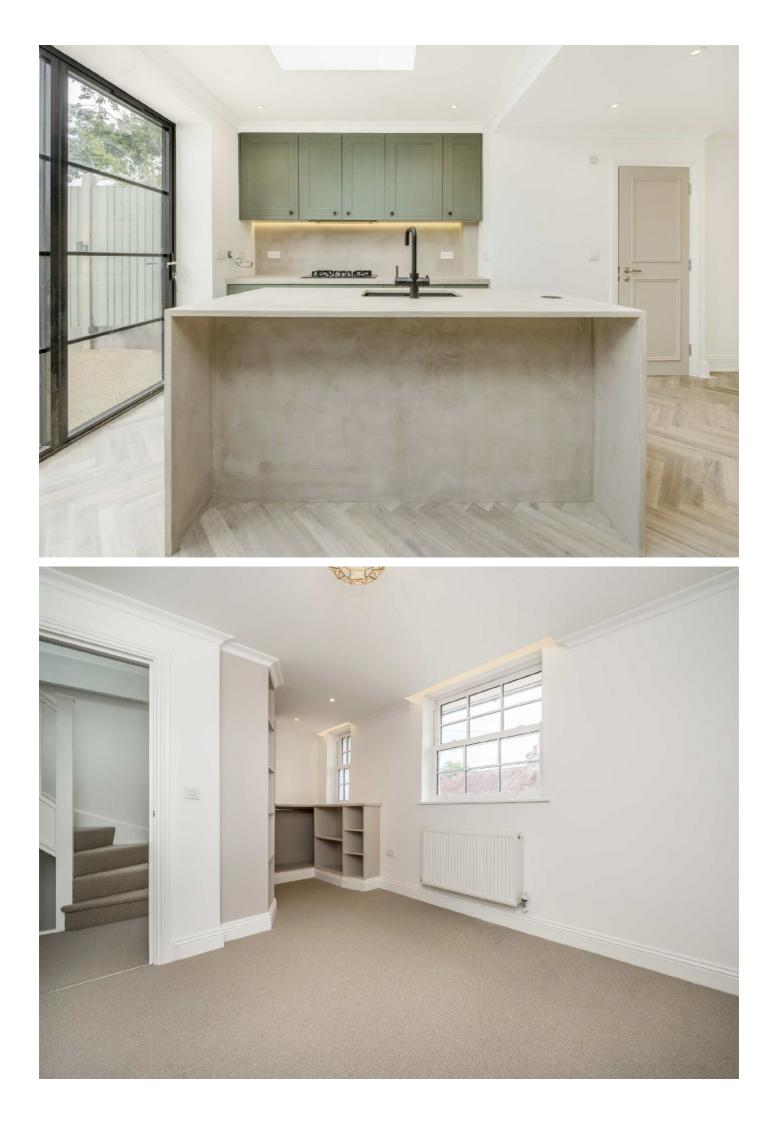

### Milfoil Street, W12

The property begins on the ground level with the hallway leading to a spacious lounge and a separate open-plan kitchen and dining area with a guest bathroom. The kitchen has bi-folding doors opening onto a large, landscaped south facing garden.

On the first floor you have the principle bedroom with a walk in wardrobe and a large guest double bedroom. Each room allows for plenty of natural light and ample storage. On the second floor you will find an additional bright and spacious bedroom.