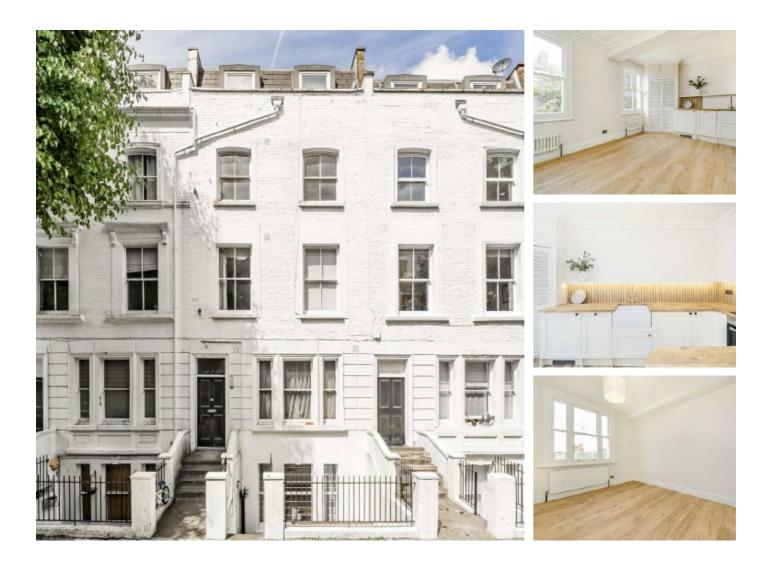

## **Porten Road, W14** £400,000

A superb one bedroom apartment situated in a quiet residential road in the heart of Brook Green. Immaculately presented, the flat features a bright reception room and a fully fitted kitchen.

### Features

One Bedroom Period Conversion Open Plan Kitchen Quiet Road Heart Of Brook Green Kensington Olympia