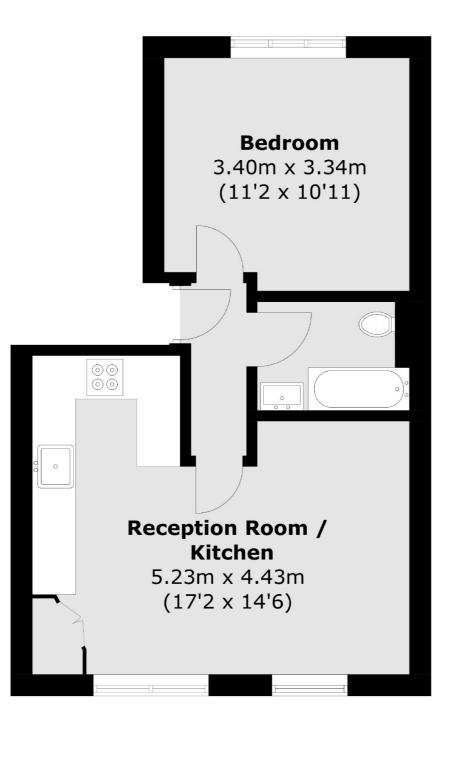

### Porten Road, London, W14

Total area (approx.): 37.0 sq. m (398.3 sq. ft)

Shepherds Bush and Brook Green 53 Shepherds Bush Green London W12 8PS Sales 020 8740 2900 Energy Rating: C. We aim to make our particulars both accurate and reliable. However they are not guaranteed; nor do they form part of an offer or contract. If you require clarification on any points then please contact us, especially if you're traveling some distance to view. Please note that appliances and heating systems have not been tested and therefore no warranties can be given as to their good working order.