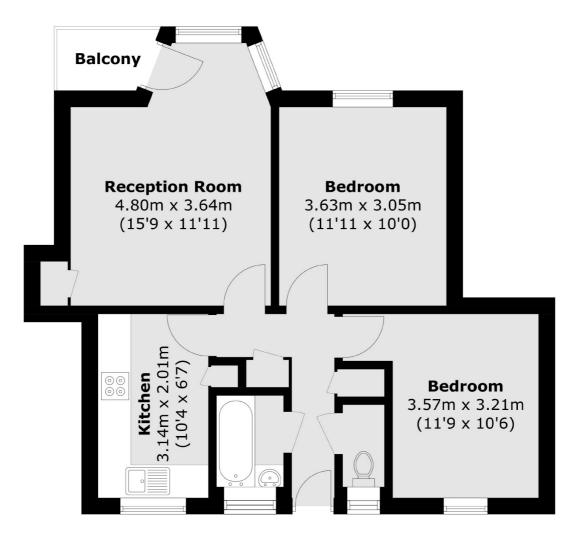

### Becklow Gardens, London, W12

Total area (approx.): 55.6 sq. m (598.5 sq. ft) Balcony: 1.8 sq. m (19.4 sq. ft)

Shepherds Bush and Brook Green 53 Shepherds Bush Green London W12 8PS Sales 020 8740 2900 Energy Rating: C. We aim to make our particulars both accurate and reliable. However they are not guaranteed; nor do they form part of an offer or contract. If you require clarification on any points then please contact us, especially if you're traveling some distance to view. Please note that appliances and heating systems have not been tested and therefore no warranties can be given as to their good working order.