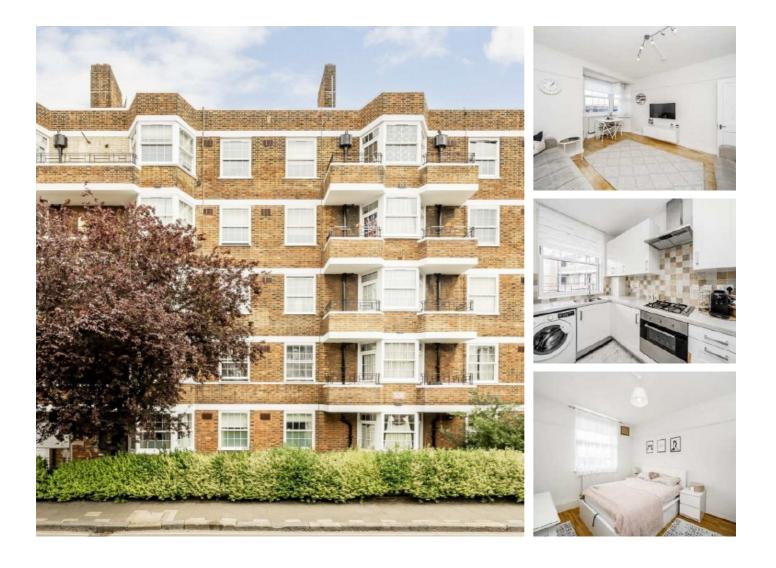

## Becklow Gardens, W12 £400,000

A spacious two bedroom property on the third floor of this purpose built block. This property has a separate kitchen and generous living room with a west facing private balcony. This would be ideal for a first home or investment.

The property is situated in the popular area of Askew Village, it is in the catchment area to outstanding Ofsted rated schools and Ravenscourt Park is also near by.

### Features

Two Bedrooms Separate Kitchen Private Balcony Purpose Built Very Good Condition Askew Village