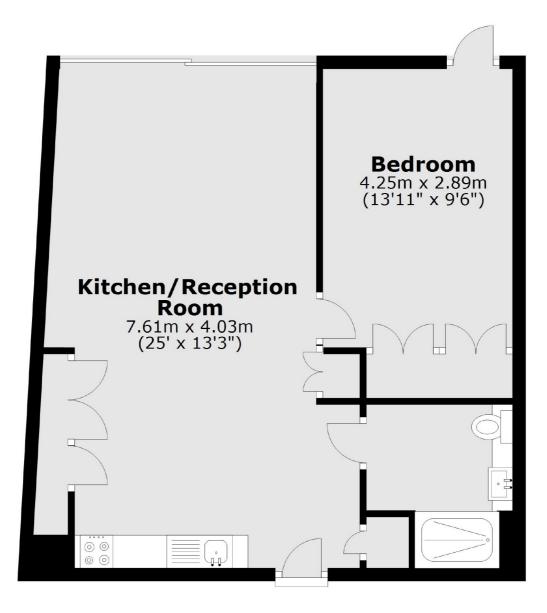

## Wood Crescent, London, W12

Total area: approx. 54.2 sq. metres (583.1 sq. feet)

Shepherds Bush and Brook Green

53 Shepherds Bush Green

London

W128PS

Lettings

020 8723 8899