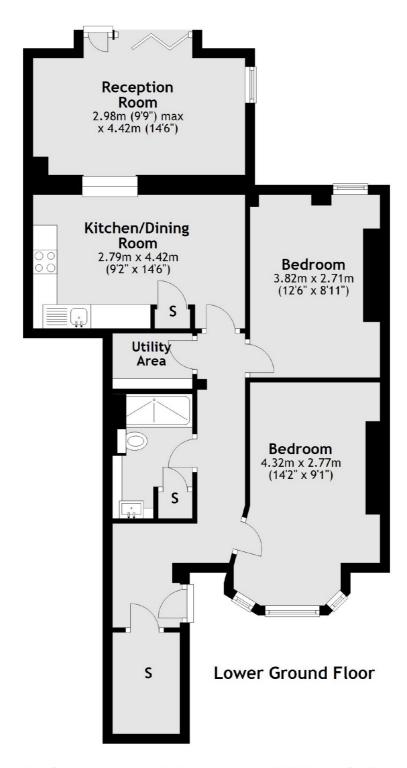

## Godolphin Road, London, W12

Total area: approx. 67.9 sq. metres (730.6 sq. feet)

Shepherds Bush and Brook Green

53 Shepherds Bush Green

London

Sales

W12 8PS

020 8740 2900