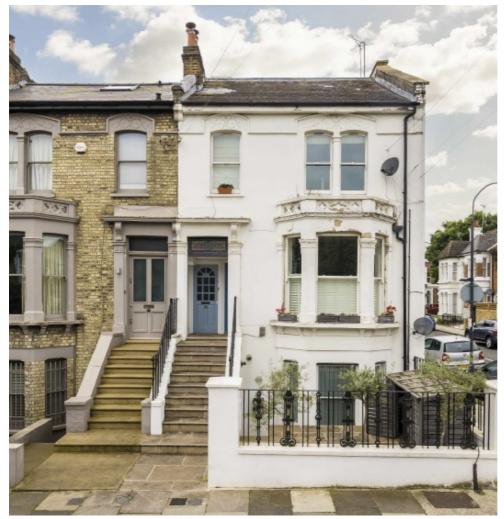

## Godolphin Road, W12

£575,000

A two double bedroom flat set within an attractive Edwardian building. The property benefits from an open plan living space with bi-fold doors leading onto a west facing private garden.