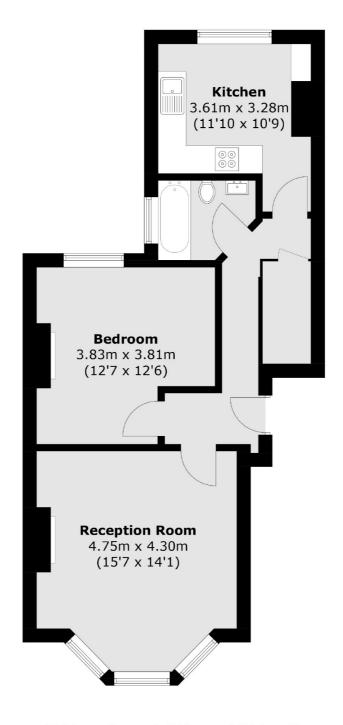

## Rylett Crescent, London, W12

Total area (approx.): 55.5 sq. m (597.4 sq. ft)

Shepherds Bush and Brook Green

53 Shepherds Bush Green

London

W12 8PS

Lettings

020 8723 8899