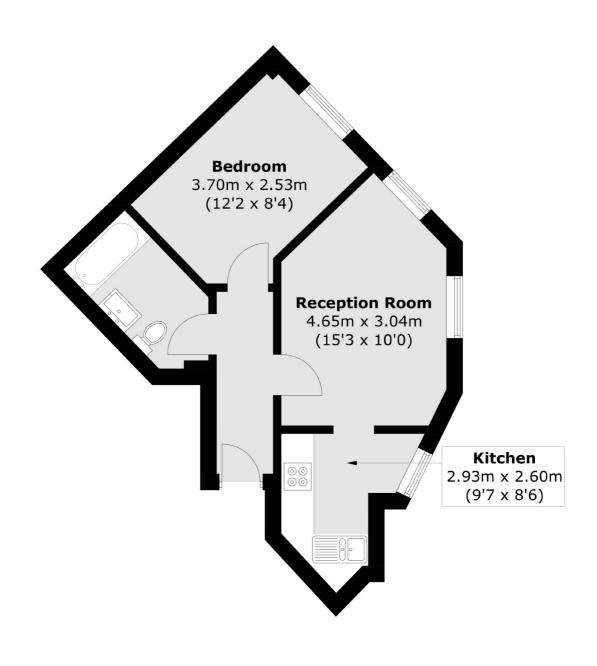

## Blythe Road, W14 £350,000

A well presented one bedroom apartment in the heart of Brook Green. This property located on the ground floor of this conversion has separate kitchen and living rooms, a double bedroom and a bathroom.

## Blythe Road, London, W14

Total area (approx.): 35.7 sq. m (384.3 sq. ft)

Shepherds Bush and Brook Green

53 Shepherds Bush Green

London

Sales

W128PS

020 8740 2900