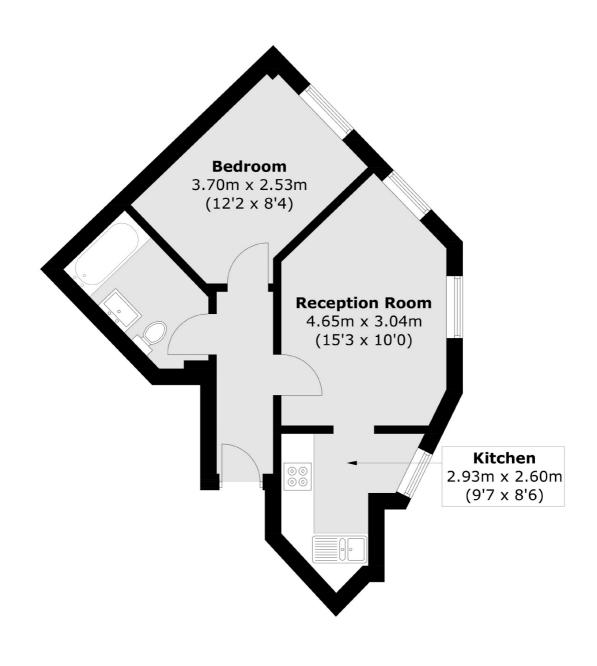

## Blythe Road, W14 £399,000

A well presented one bedroom apartment in the heart of Brook Green. This property located on the ground floor of this conversion has separate kitchen and living rooms, a double bedroom and a bathroom.

## Blythe Road, London, W14

Total area (approx.): 35.7 sq. m (384.3 sq. ft)

Shepherds Bush and Brook Green

53 Shepherds Bush Green

London

Sales

W128PS

020 8740 2900