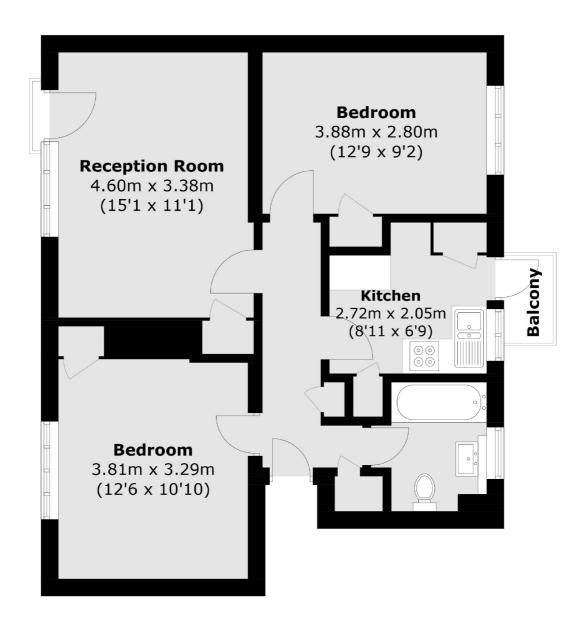

## Lime Grove, W12 £470,000

Set on the second floor of this purpose-built block is this two bedroom apartment. The property benefits from separate kitchen and living room, two double bedrooms, private balcony and plenty of storage.

## Lime Grove, London, W12

Total area (approx.): 62.0 sq. m (667.4 sq. ft) Balcony area (approx.): 1.3 sq. m (14.0 sq. ft)

Shepherds Bush and Brook Green

53 Shepherds Bush Green

London

Sales

W12 8PS

020 8740 2900