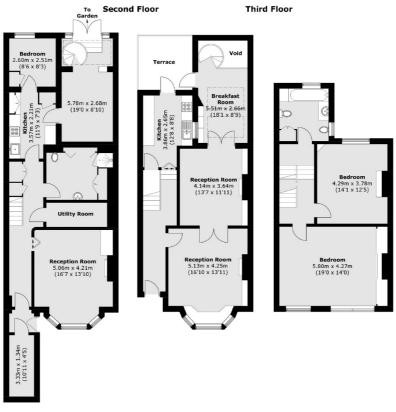

## Coverdale Road, London, W12

Total area (approx.): 302.0 sq. m (3,250.6 sq. ft) (Excluding Eaves / Void)

**Ground Floor** 

Lower Ground Floor

London

Sales

W12 8PS

020 8740 2900