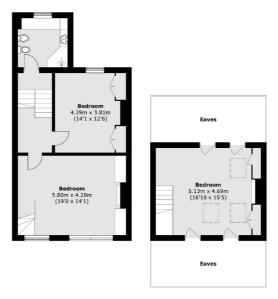

## Coverdale Road, London, W12

Total area (approx.): 302.0 sq. m (3,250.6 sq. ft) (Excluding Eaves / Void)

**Ground Floor** 

Lower Ground Floor

London

Sales

W12 8PS

020 8740 2900