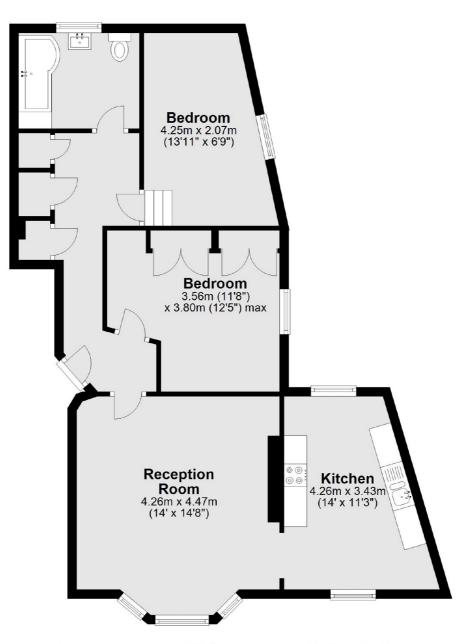

### Askew Crescent, London, W12

Total area: approx. 73.1 sq. metres (786.6 sq. feet)

Shepherds Bush and Brook Green 53 Shepherds Bush Green London W12 8PS Sales 020 8740 2900 Energy Rating: D. We aim to make our particulars both accurate and reliable. However they are not guaranteed, nor do they form part of an offer or contract. If you require clarification on any points then please contact us, especially if you're traveling some distance to view. Please note that appliances and heating systems have not been tested and therefore no warranties can be given as to their good working order.