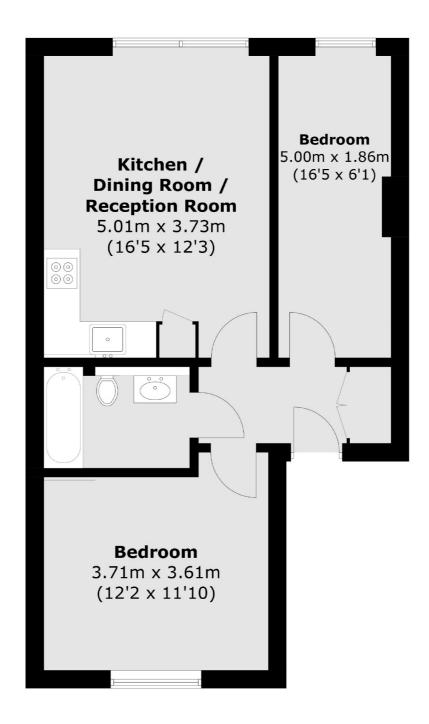

## Bolingbroke Road, W14

£594 Per week

This recently refurbished two bedroom flat is situated on a quiet residential street, in the popular Brook Green area. In immaculate condition throughout, the flat boasts a bright open living space, with modern fitted kitchen, two bedrooms and a modern bathroom. The property further benefits from wood flooring throughout.

## Bolingbroke Road, London, W14

Total area (approx.): 51.4 sq. m (553.3 sq. ft)

Shepherds Bush and Brook Green

53 Shepherds Bush Green

London

W128PS

Lettings

020 8723 8899