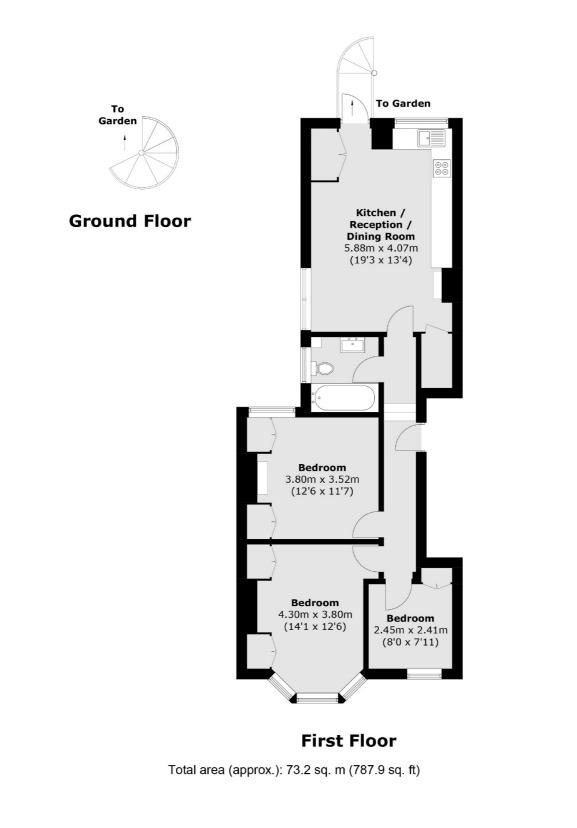

## Pavilion Terrace, W12 £600 Per week

This well presented three apartment is located within a well maintained Victorian conversion. The apartment benefits from a spacious open plan living space with direct access to a patio garden, three bedrooms and a family size bathroom.

#### Features

Three Double Bedrooms Recently Refurbished Neutral Decor Central Location Double Glazed Throughout Ample Storage