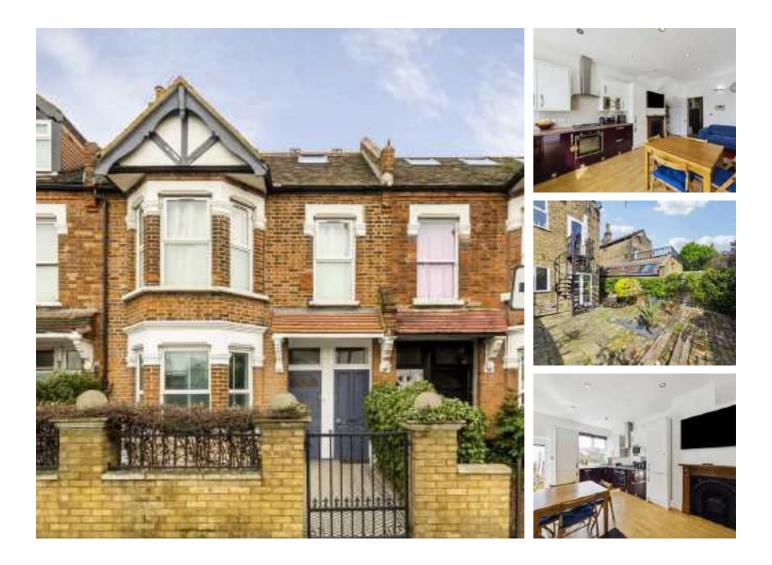

## Pavilion Terrace, W12 £600 Per week

This well presented three apartment is located within a well maintained Victorian conversion. The apartment benefits from a spacious open plan living space with direct access to a patio garden, three bedrooms and a family size bathroom.

Sitting on the boarders of North Kensington and Shepherd's Bush with easy access to the A40. There are great transport links from White City station and buses.

#### Features

Three Double Bedrooms Recently Refurbished Neutral Decor Central Location Double Glazed Throughout Ample Storage