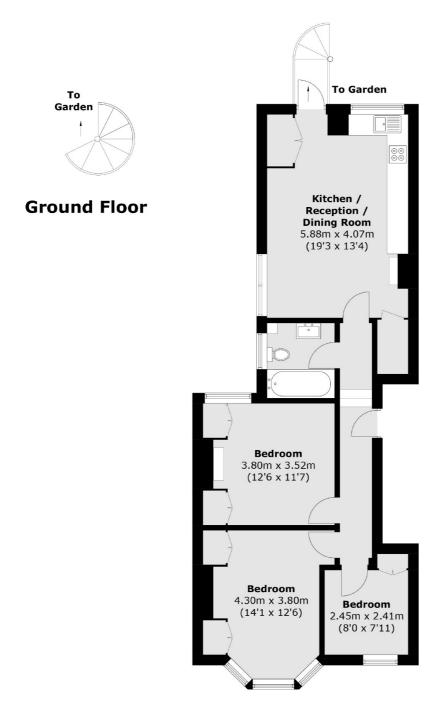

## Pavilion Terrace, W12

£680 Per week

This well presented three apartment is located within a well maintained Victorian conversion. The apartment benefits from a spacious open plan living space with direct access to a patio garden, three bedrooms and a family size bathroom.

## **Features**

Three Double Bedrooms
Recently Refurbished
Neutral Decor
Central Location
Double Glazed Throughout
Ample Storage

## Pavilion Terrace, London, W12

**First Floor** 

Total area (approx.): 73.2 sq. m (787.9 sq. ft)

Shepherds Bush and Brook Green

53 Shepherds Bush Green

London

W128PS

Lettings