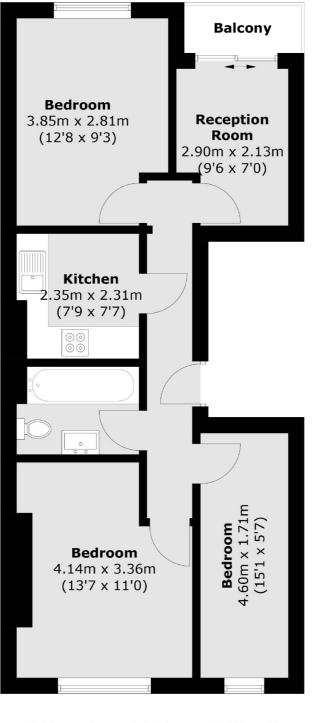

### Old Forge Mews, London, W12

Total area (approx.): 54.4 sq. m (585.5 sq. ft) Balcony area (approx.): 2.0 sq. m (21.5 sq. ft)

Shepherds Bush and Brook Green 53 Shepherds Bush Green London W12 8PS Sales 020 8740 2900 Energy Rating: C. We aim to make our particulars both accurate and reliable. However they are not guaranteed; nor do they form part of an offer or contract. If you require clarification on any points then please contact us, especially if you're traveling some distance to view. Please note that appliances and heating systems have not been tested and therefore no warranties can be given as to their good working order.