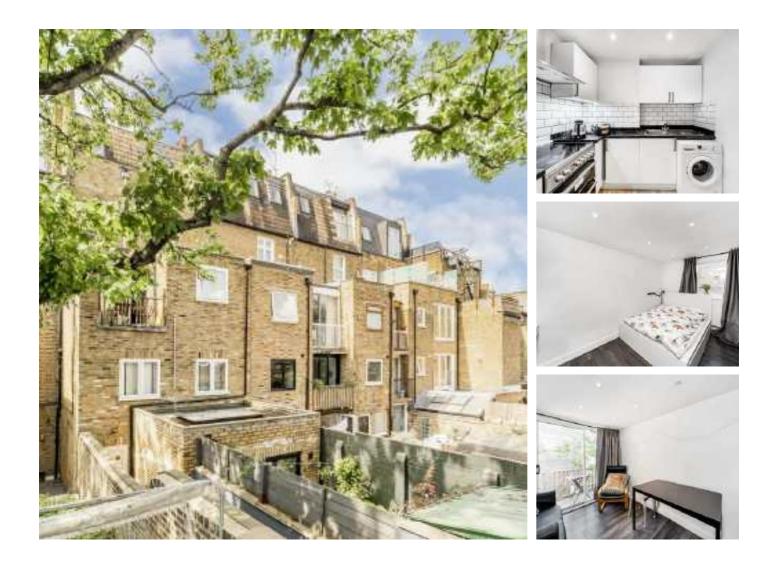

## Old Forge Mews, W12 £540,000

A well presented three bedroom Victorian conversion apartment in the heart of Shepherds Bush. This property has been renovated throughout and features three bedrooms, separate kitchen and living room along with a private balcony.

Old Forge Mews is located between Goldhawk Road and Uxbridge Road with access to Westfield less than three quarters of a mile. The property is in close proximity to Hammersmith & City, Circle and Central lines.

#### Features

Three Bedroom Private Balcony Fully Refurbished Great Location Separate Kitchen/Living Westfield Shopping Centre