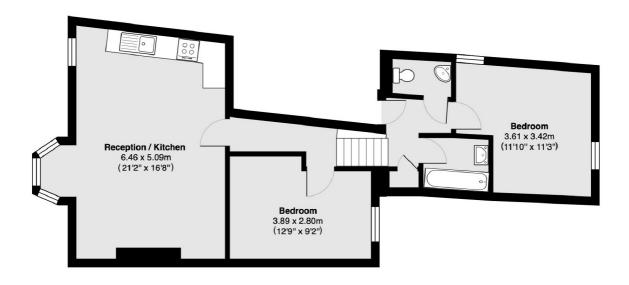

## Percy Road, London, W12

Total area 61.6 sq m (approx) (663 sq ft approx)

London

Shepherds Bush and Brook Green

53 Shepherds Bush Green