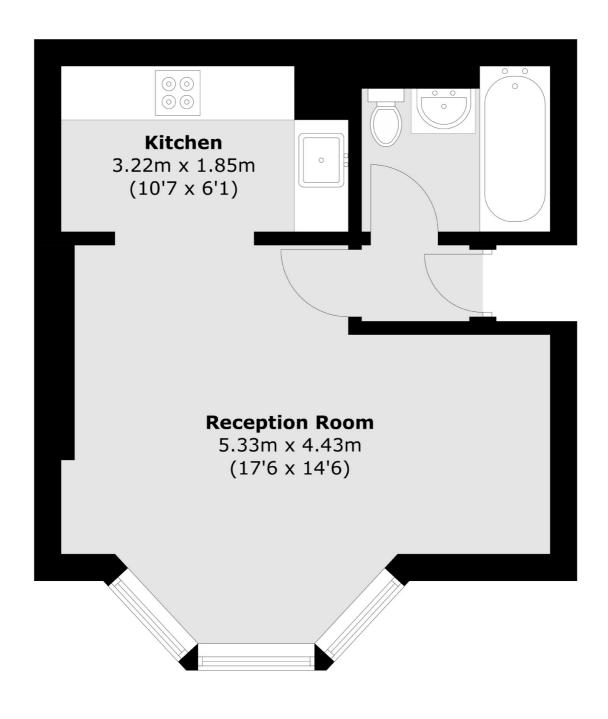

## Sinclair Gardens, London, W14

Total area (approx.): 31.0 sq. m (333.7 sq. ft)

Shepherds Bush and Brook Green

53 Shepherds Bush Green

London

Sales

W128PS

020 8740 2900