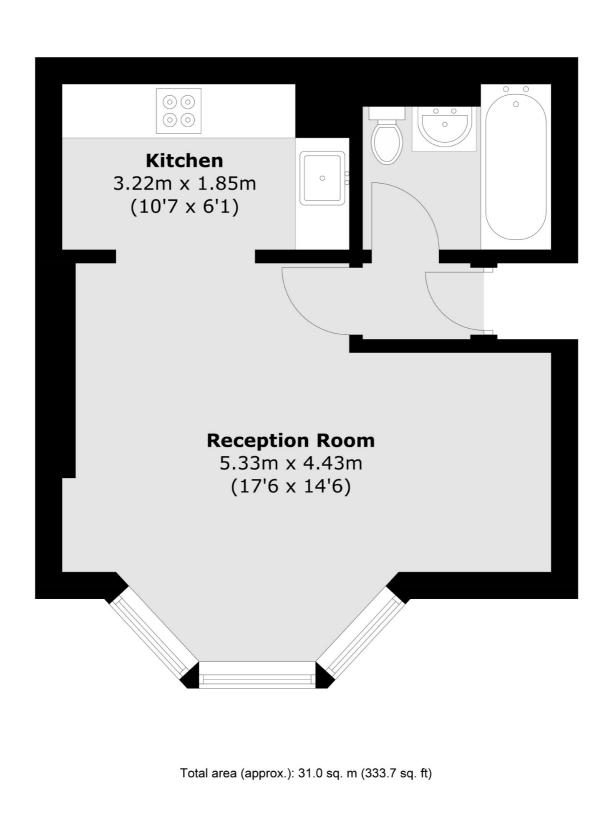

## Sinclair Gardens, W14 £325,000

A well presented studio apartment in this Victorian Conversion on popular road in Brook Green. This apartment is being sold chain free and features a semi open plan kitchen and living space and a renovated bathroom.

## Features

Studio Apartment Chain Free Long Lease Recently Refurbished Brook Green Bay Window