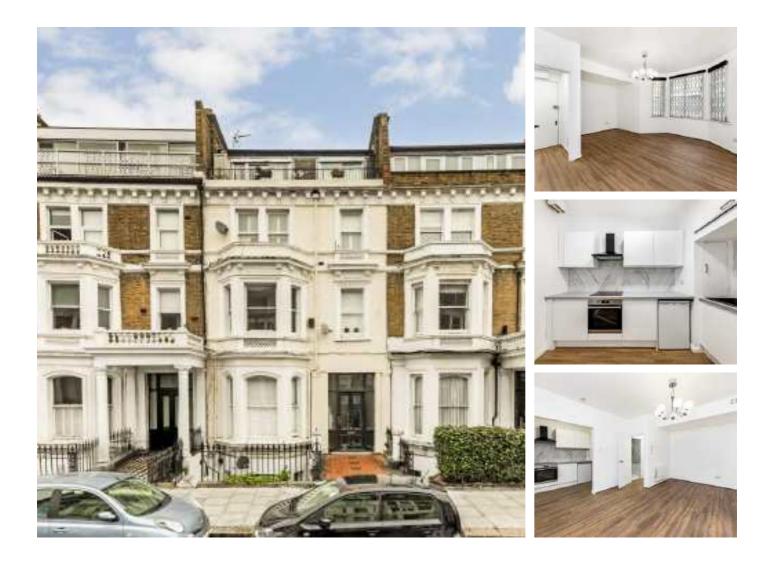

## Sinclair Gardens, W14 £325,000

A well presented studio apartment in this Victorian Conversion on popular road in Brook Green. This apartment is being sold chain free and features a semi open plan kitchen and living space and a renovated bathroom.

Sinclair Gardens is located in the sought after area of Brook Green close to the cafes and restaurants. Shepherds Bush Station and Westfield Shopping Centre is nearby along with the green space of Holland Park.

## Features

Studio Apartment Chain Free Long Lease Recently Refurbished Brook Green Bay Window