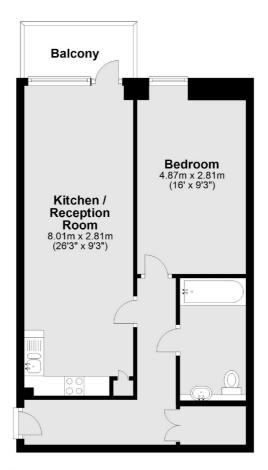

## Bloemfontein Road, London, W12

Total area: approx. 52.9 sq. metres (569.2 sq. feet)

Shepherds Bush and Brook Green

53 Shepherds Bush Green

London

Sales

W128PS

020 8740 2900