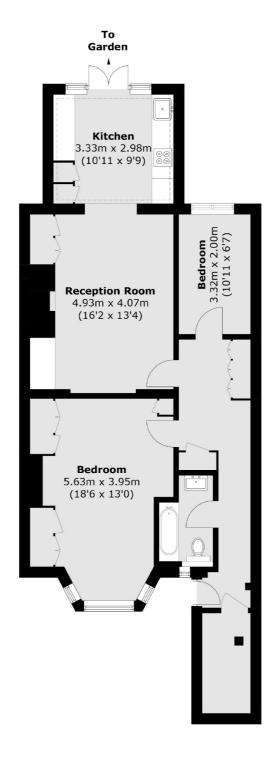

## Godolphin Road, W12 £780,000

A beautifully presented ground floor Victorian conversion apartment on popular tree lined street. The property has been refurbished to a high standard throughout and has semi open plan kitchen and living space, a very large main bedroom and guest room/office, a family bathroom, west facing private garden and double glazed sash windows.

## Godolphin Road, London, W12

Total area (approx.): 79.5 sq. m (855.7 sq. ft)

020 8740 2900

Shepherds Bush and Brook Green