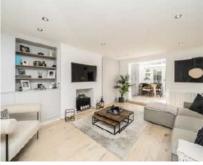

## Godolphin Road, W12 £780,000

A beautifully presented ground floor Victorian conversion apartment on popular tree lined street. The property has been refurbished to a high standard throughout and has semi open plan kitchen and living space, a very large main bedroom and guest room/office, a family bathroom, west facing private garden and double glazed sash windows.