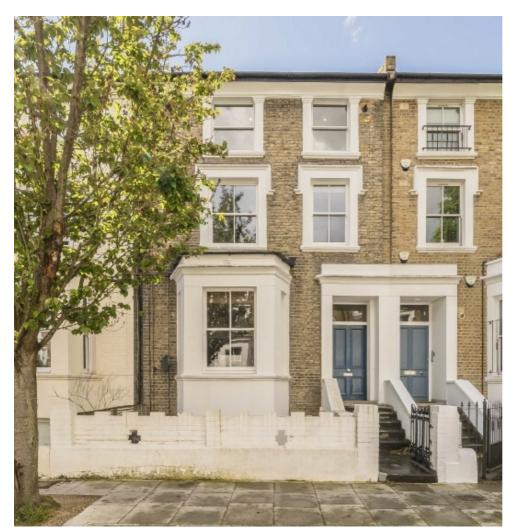

## Godolphin Road, W12 £780,000

A beautifully presented ground floor Victorian conversion apartment on popular tree lined street. The property has been refurbished to a high standard throughout and has semi open plan kitchen and living space, a very large main bedroom and guest room/office, a family bathroom, west facing private garden and double glazed sash windows.

Godolphin Road is located under a mile from the Westfield shopping centre and the Television Centre. It is also within close range to Askew Village, Chiswick, Hammersmith and local parks.