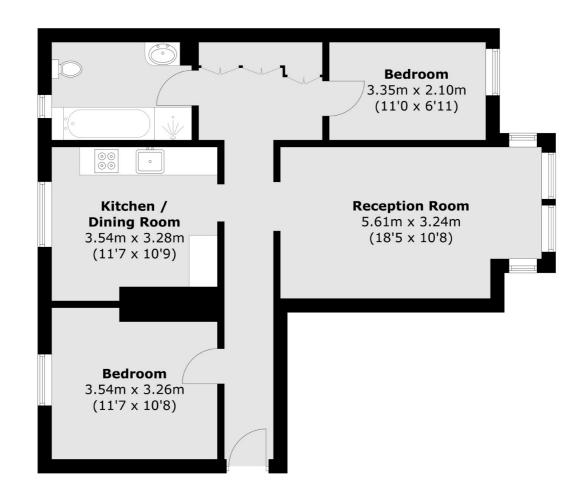

## Lakeside Road, W14

£699,950

A beautifully presented two bedroom apartment in the heart of Brook Green. This spacious property offers large living space with a separate kitchen and living room, two double bedrooms, a family bathroom, plenty of storage and a shared south facing garden.

## Lakeside Road, London, W14

Total area (approx.): 70.6 sq. m (759.9 sq. ft)

Shepherds Bush and Brook Green

53 Shepherds Bush Green

London

Sales

W128PS

020 8740 2900