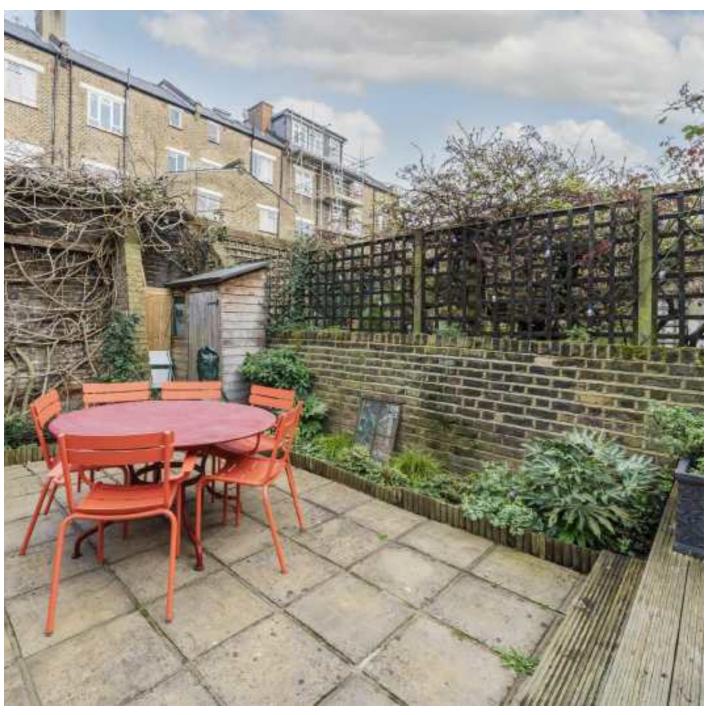

## Oaklands Grove, W12

This wonderful Victorian property is full of period charm and character features throughout. On the ground floor is a large double reception room with wonderful high ceilings and period features. The hall leads around to a guest bathroom and a separate utility room, before opening out into a bright and spacious rear kitchen and dining extension leading to the private garden.

This property is a great opportunity for any buyer to make their home.