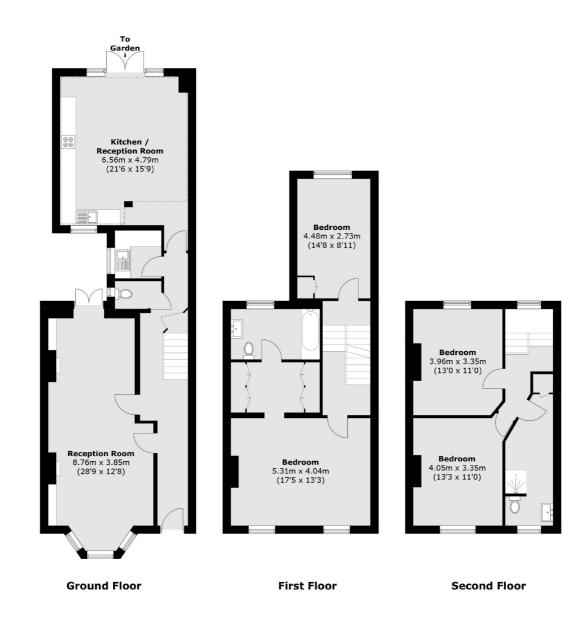

## Oaklands Grove, W12

This wonderful Victorian property is full of period charm and character features throughout. On the ground floor is a large double reception room with wonderful high ceilings and period features. The hall leads around to a guest bathroom and a separate utility room, before opening out into a bright and spacious rear kitchen and dining extension leading to the private garden.

On the first floor you have a bright principal bedroom with a characteristic bay window, walk-in wardrobe and a large en-suite. The guest bedroom, come office, is also on this floor. Going up onto the second floor there are two spacious double bedrooms and a family bathroom.

### Oaklands Grove, London, W12

Total area (approx.): 179.7 sq. m (1934.1 sq. ft)

Shepherds Bush and Brook Green

53 Shepherds Bush Green

London

Sales

W128PS

020 8740 2900