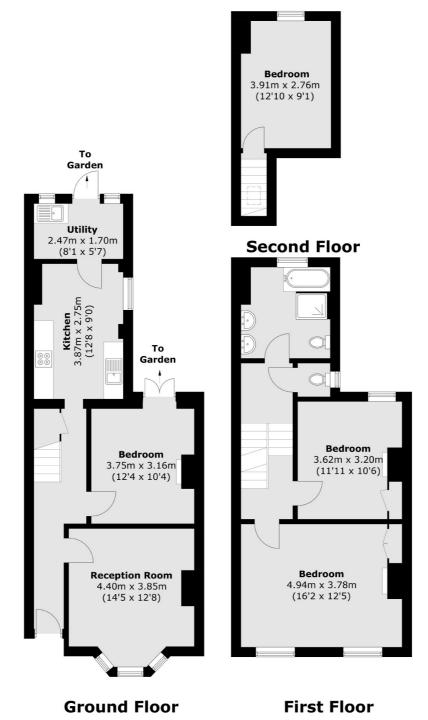

## Macfarlane Road, London, W12

Total area (approx.): 115.2 sq. m (1,240.0 sq. ft)

Shepherds Bush and Brook Green

53 Shepherds Bush Green

London

Sales

W12 8PS

020 8740 2900