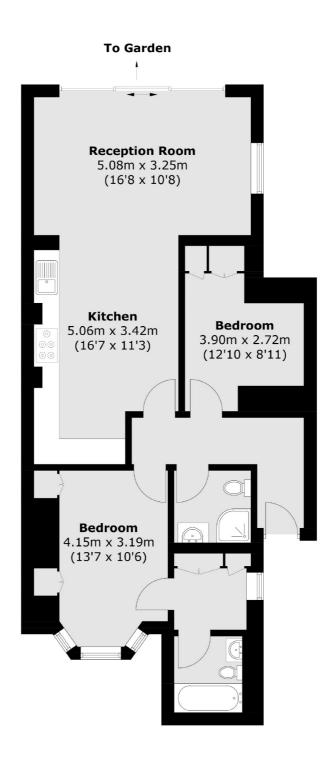

## Percy Road, London, W12

Total area (approx.): 74.9 sq. m (806.2 sq. ft)

Shepherds Bush and Brook Green

53 Shepherds Bush Green

London

Sales

W128PS

020 8740 2900