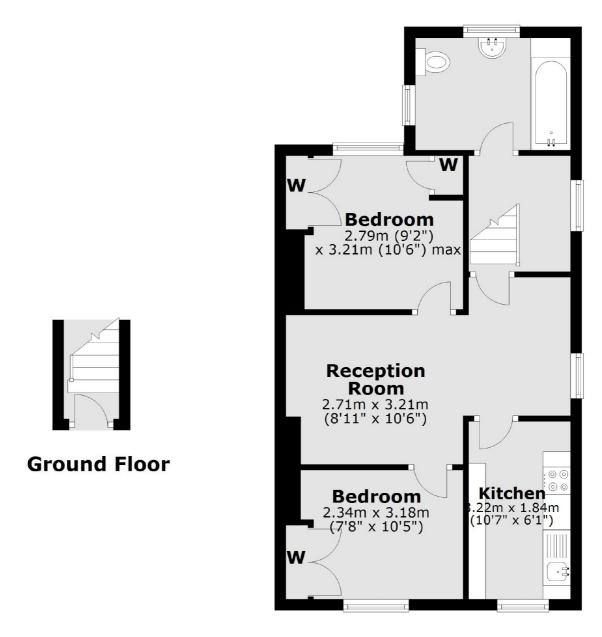

### Askew Road, London, W12

**First Floor** 

#### Total area: approx. 48.9 sq. metres (526.5 sq. feet)

Shepherds Bush and Brook Green 53 Shepherds Bush Green London W12 8PS Lettings 020 8723 8899 Energy Rating: D. We aim to make our particulars both accurate and reliable. However they are not guaranteed; nor do they form part of an offer or contract. If you require clarification on any points then please contact us, especially if you're traveling some distance to view. Please note that appliances and heating systems have not been tested and therefore no warranties can be given as to their good working order.