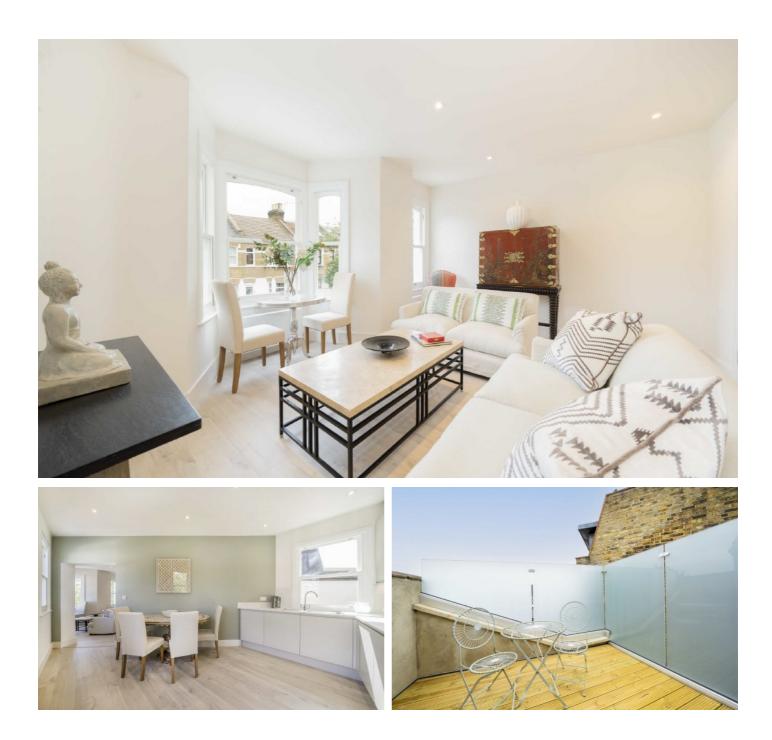

### Vespan Road, W12

Set over the ground, first and second floor is this elegantly designed property. On the first floor you will find a guest bedroom with built in storage, a modern bathroom with under floor heating. This follows into a fantastic double reception room leading onto a spacious kitchen with brand new integrated appliances.

Up another set of stairs you will find a further guest bedroom with direct access onto a south facing private terrace. The final stairs up lead onto the principal bedroom with en-suite bathroom. This flat has wide hallways and high ceilings which bring in ample natural light, it has been renovated to a high standard throughout and would make an incredible home for anyone that buys it.