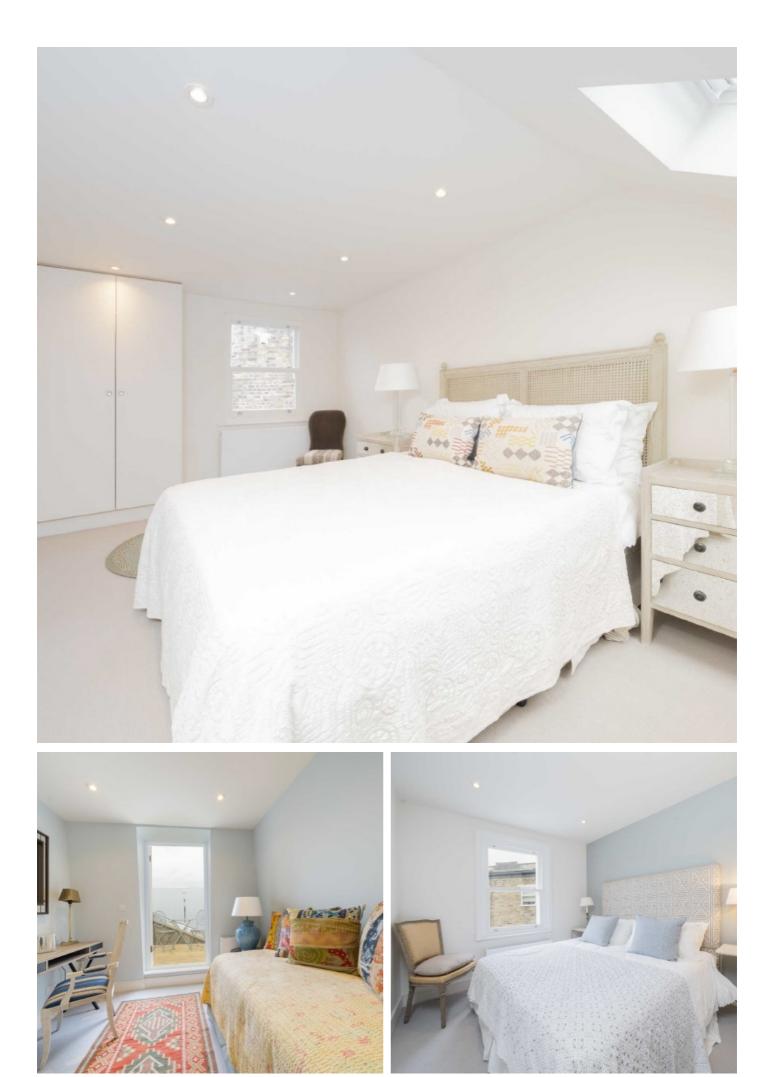

### Vespan Road, W12

Set over the ground, first and second floor is this elegantly designed property. On the first floor you will find a guest bedroom with built in storage, a modern bathroom with under floor heating. This follows into a fantastic double reception room leading onto a spacious kitchen with brand new integrated appliances.

Up another set of stairs you will find a further guest bedroom with direct access onto a south facing private terrace. The final stairs up lead onto the principal bedroom with en-suite bathroom. This flat has wide hallways and high ceilings which bring in ample natural light, it has been renovated to a high standard throughout and would make an incredible home for anyone that buys it.