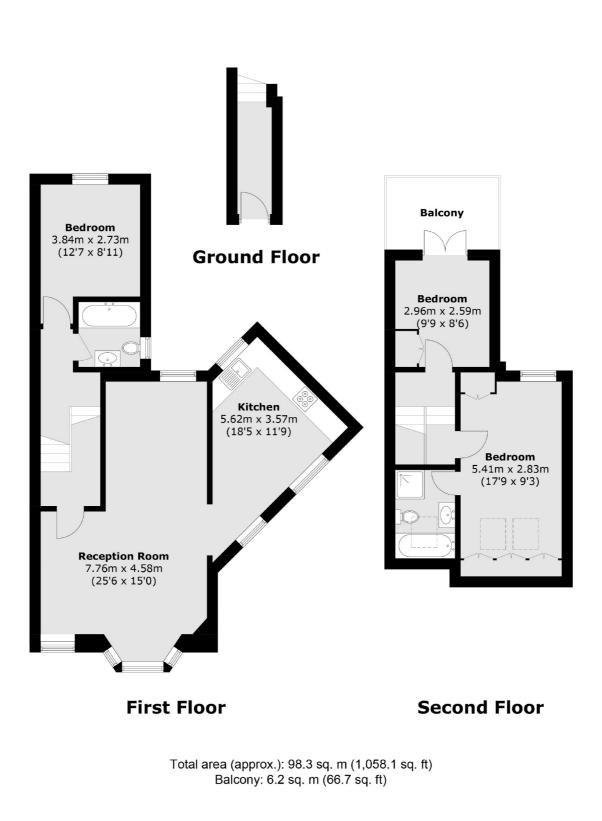

### Vespan Road, W12

Set over the ground, first and second floor is this elegantly designed property. On the first floor you will find a guest bedroom with built in storage, a modern bathroom with under floor heating. This follows into a fantastic double reception room leading onto a spacious kitchen with brand new integrated appliances.

Up another set of stairs you will find a further guest bedroom with direct access onto a south facing private terrace. The final stairs up lead onto the principal bedroom with en-suite bathroom. This flat has wide hallways and high ceilings which bring in ample natural light, it has been renovated to a high standard throughout and would make an incredible home for anyone that buys it.