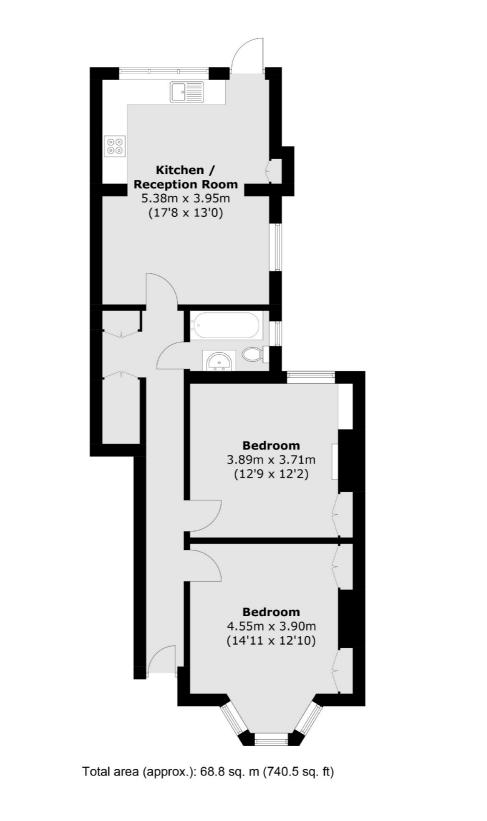

## Eynham Road, W12 £575 Per week

This immaculately presented two bedroom property comprises of a large open plan living space, bespoke modern kitchen with ample space for dining and direct access to a communal gardens, two double bedrooms and a family size bathroom.

#### Features

Two Double Bedrooms Open Plan Living Modern Kitchen Communal Gardens Period Features White City Station