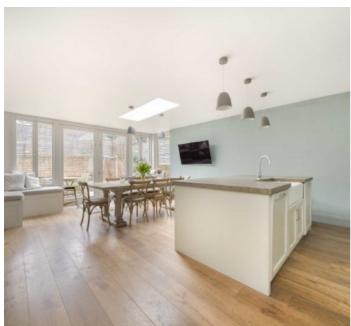

### Stanlake Road, W12

This fabulous Victorian property offers plenty of character throughout. On the ground floor you will find a large reception room with wonderful high ceilings and period features. Through the hall, there is a guest W/C and separate utility space leading to a light and airy extended kitchen dining area with island and french doors opening out to the private garden.