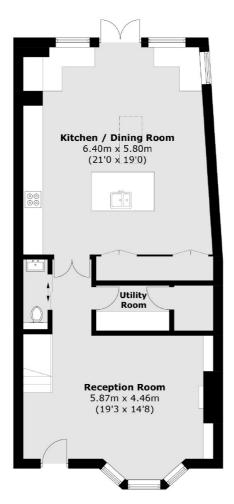

### Stanlake Road, W12

This fabulous Victorian property offers plenty of character throughout. On the ground floor you will find a large reception room with wonderful high ceilings and period features. Through the hall, there is a guest W/C and separate utility space leading to a light and airy extended kitchen dining area with island and french doors opening out to the private garden.

#### **Ground Floor**

Shepherds Bush and Brook Green

53 Shepherds Bush Green

London

Sales

W12 8PS

020 8740 2900

**First Floor** 