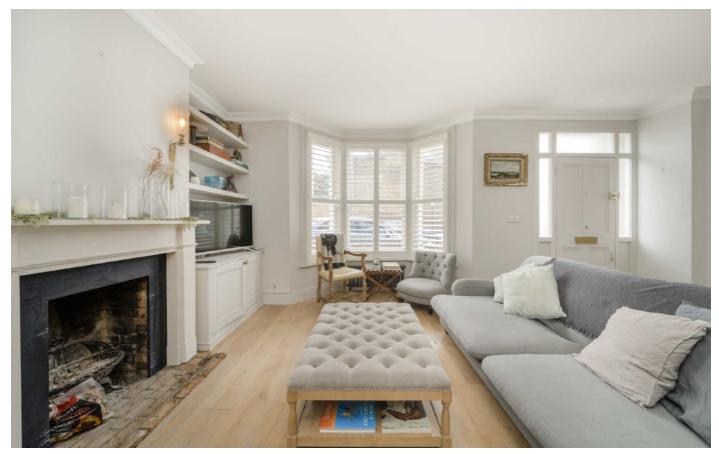

### Stanlake Road, W12

This fabulous Victorian property offers plenty of character throughout. On the ground floor you will find a large reception room with wonderful high ceilings and period features. Through the hall, there is a guest W/C and separate utility space leading to a light and airy extended kitchen dining area with island and french doors opening out to the private garden.