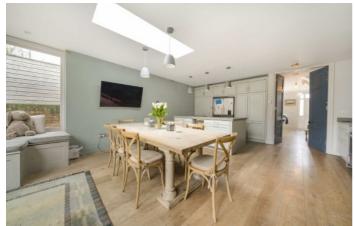

### Stanlake Road, W12

This fabulous Victorian property offers plenty of character throughout. On the ground floor you will find a large reception room with wonderful high ceilings and period features. Through the hall, there is a guest W/C and separate utility space leading to a light and airy extended kitchen dining area with island and french doors opening out to the private garden.