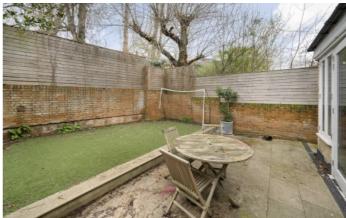

### **Features**

Four Bedroom
Freehold
Period Features
Private Garden
No Chain
Catchment For St. Stephens
Primary School

### Stanlake Road, W12

This fabulous Victorian property offers plenty of character throughout. On the ground floor you will find a large reception room with wonderful high ceilings and period features. Through the hall, there is a guest W/C and separate utility space leading to a light and airy extended kitchen dining area with island and french doors opening out to the private garden.