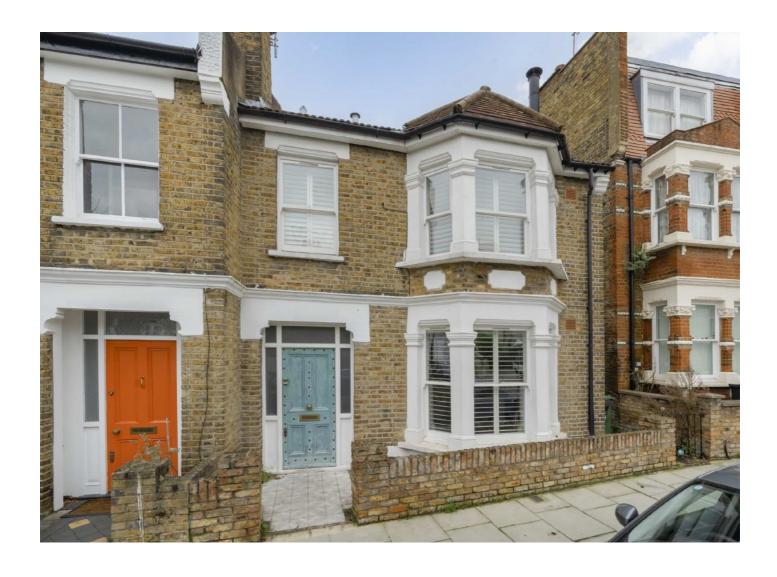

## Stanlake Road, W12

£1,595,000

A charming end of terrace four bedroom family house. This property has separate, large entertaining and dining areas, a spacious kitchen and a private garden, it has been tastefully refurbished throughout.

Stanlake Road is an attractive, residential tree lined street moments from all the shops, bars and restaurants of Shepherds Bush. The ever evolving Westfield shopping Centre and White City Soho House are only a short walk away.

### Stanlake Road, W12

This fabulous Victorian property offers plenty of character throughout. On the ground floor you will find a large reception room with wonderful high ceilings and period features. Through the hall, there is a guest W/C and separate utility space leading to a light and airy extended kitchen dining area with island and french doors opening out to the private garden.