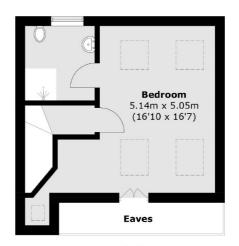

Total area (approx.): 167.2 sq. m (1,799.7 sq. ft) (Excluding Eaves)

Energy Rating: D. We aim to make our particulars both accurate and reliable. However they are not guaranteed, nor do they form part of an offer or contract. If you require clarification on any points then please contact us, especially if you're traveling some distance to view. Please note that appliances and heating systems have not been tested and therefore no warranties can be given as to their good working order.