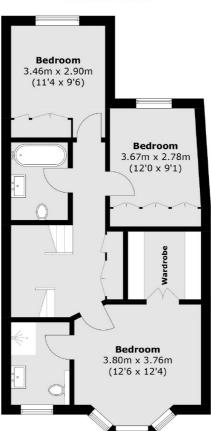

On the first floor you have the principle bedroom with large walk-in wardrobe and en-suite bathroom. There are two further double bedrooms and family bathroom on this floor.

Going up onto the second floor there is a spacious double bedroom with en-suite bathroom with potential to extend further (STPP).

#### **Second Floor**