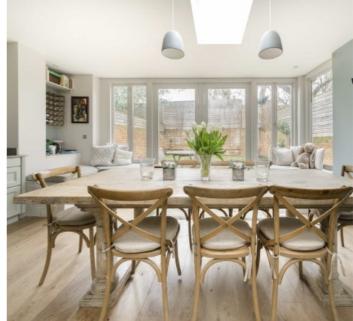

### Stanlake Road, W12

This fabulous Victorian property offers plenty of character throughout. On the ground floor you will find a large reception room with wonderful high ceilings and period features. Through the hall, there is a guest W/C and separate utility space leading to a light and airy extended kitchen dining area with island and french doors opening out to the private garden.