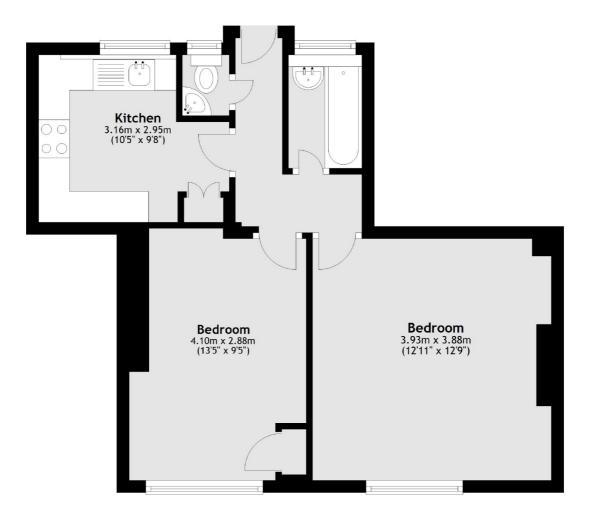

## Havelock Close, London, W12

Total area: approx. 42.0 sq. metres (452.4 sq. feet)

Shepherds Bush and Brook Green 53 Shepherds Bush Green London W12 8PS Lettings 020 8723 8899 Energy Rating: D. We aim to make our particulars both accurate and reliable. However they are not guaranteed; nor do they form part of an offer or contract. If you require clarification on any points then please contact us, especially if you're traveling some distance to view. Please note that appliances and heating systems have not been tested and therefore no warranties can be given as to their good working order.