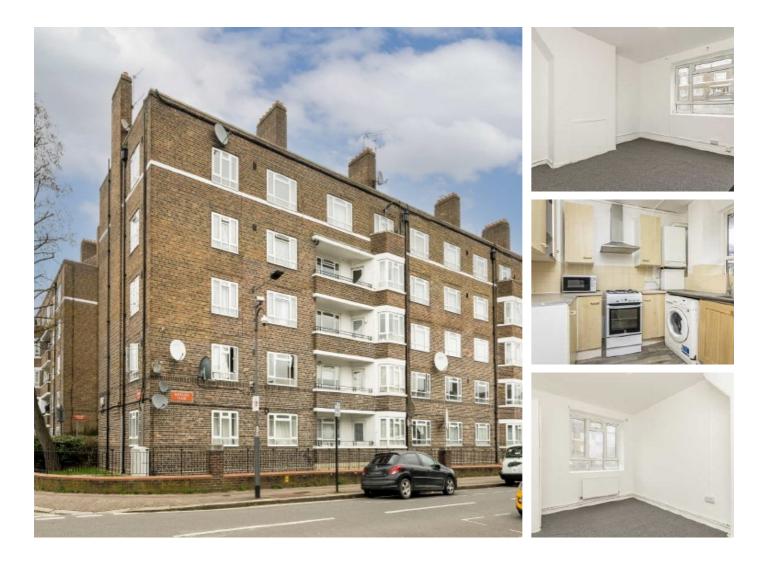

## Havelock Close, W12 £380 Per week

A large one bedroom property compromising a separate kitchen. The property is undergoing a full re-paint and new carpet flooring.

Havelock Close is located for easy access to the A4O. The shops of White City and Shepherds Bush are close by. The green open spaces of Hammersmith Park are within easy reach.

### Features

One Bedroom Separate Reception Newly Repainted Newly Re-Carpeted Furnished/Unfurnished Close to Transport