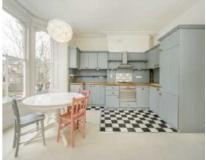

## Cromwell Grove, W6 £525,000

A bright and spacious one bedroom apartment on the first floor of this Victorian conversion. This beautiful home has an open plan kitchen and living space with high ceilings throughout and sash windows, a main bedroom with builtin storage, bathroom and an office/guest room leading to a south facing terrace.