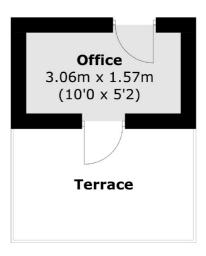

## Cromwell Grove, W6 £525,000

A bright and spacious one bedroom apartment on the first floor of this Victorian conversion. This beautiful home has an open plan kitchen and living space with high ceilings throughout and sash windows, a main bedroom with builtin storage, bathroom and an office/guest room leading to a south facing terrace.

## **Features**

One Bedroom Victorian Conversion South Facing Terrace Office/Guest Room High Ceilings Brook Green

**First Floor** 

Total area (approx.): 52.5 sq. m (565.1 sq. ft) Terrace (approx.): 7.8 sq. m (83.9 sq. ft)