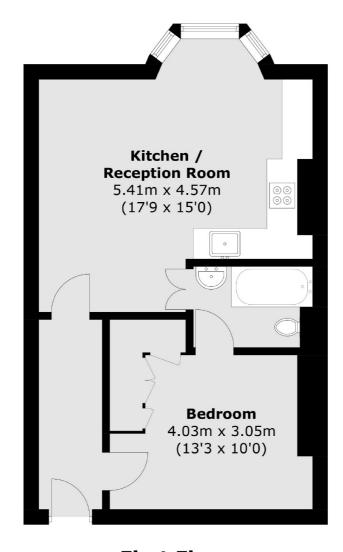

## Cromwell Grove, W6 £525,000

A bright and spacious one bedroom apartment on the first floor of this Victorian conversion. This beautiful home has an open plan kitchen and living space with high ceilings throughout and sash windows, a main bedroom with builtin storage, bathroom and an office/guest room leading to a south facing terrace.

**First Floor** 

Total area (approx.): 52.5 sq. m (565.1 sq. ft) Terrace (approx.): 7.8 sq. m (83.9 sq. ft)