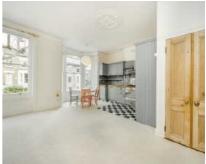

## Cromwell Grove, W6 £525,000

A bright and spacious one bedroom apartment on the first floor of this Victorian conversion. This beautiful home has an open plan kitchen and living space with high ceilings throughout and sash windows, a main bedroom with builtin storage, bathroom and an office/guest room leading to a south facing terrace.