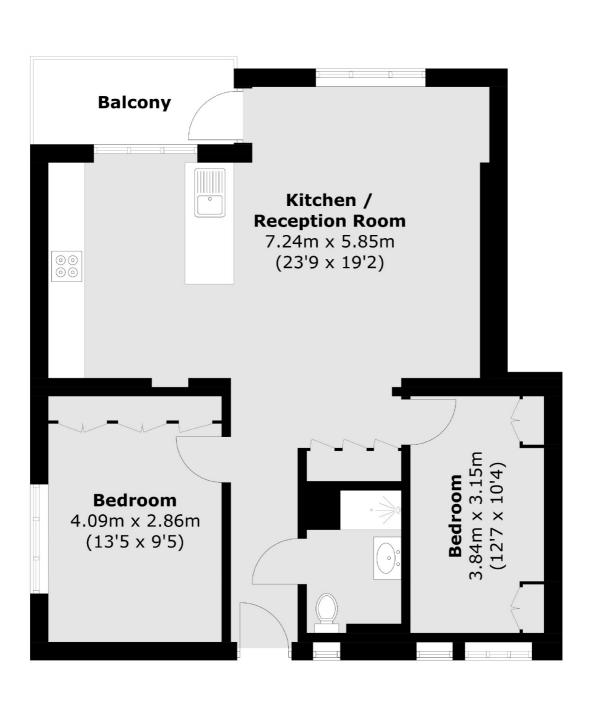

## Blythe Road, London, W14

Total area (approx.): 65.7 sq. m (707.2 sq. ft) Balcony area : 4.6 sq. m (49.5 sq. ft)

Shepherds Bush and Brook Green 53 Shepherds Bush Green London W12 8PS Sales 020 8740 2900 Energy Rating: C. We aim to make our particulars both accurate and reliable. However they are not guaranteed; nor do they form part of an offer or contract. If you require clarification on any points then please contact us, especially if you're traveling some distance to view. Please note that appliances and heating systems have not been tested and therefore no warranties can be given as to their good working order.