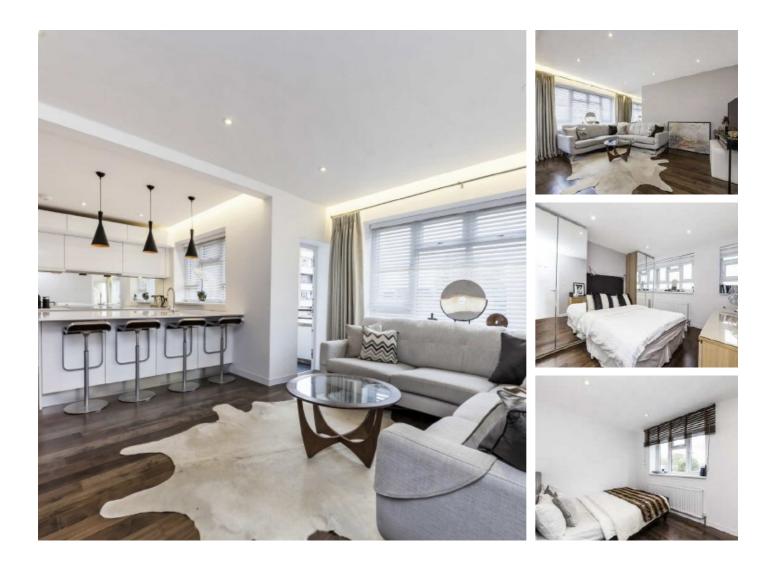

## **Blythe Road, W14** £525,000

A beautiful two bedroom apartment on the fourth floor of a purpose built block. The property has been reconfigured to have a large open-plan kitchen, two double bedrooms with built in storage, bathroom and south facing private balcony.

#### Features

Two Bedroom South Facing Balcony Bespoke Kitchen Integrated Appliances Silestone Quartz Countertops Communal Garden