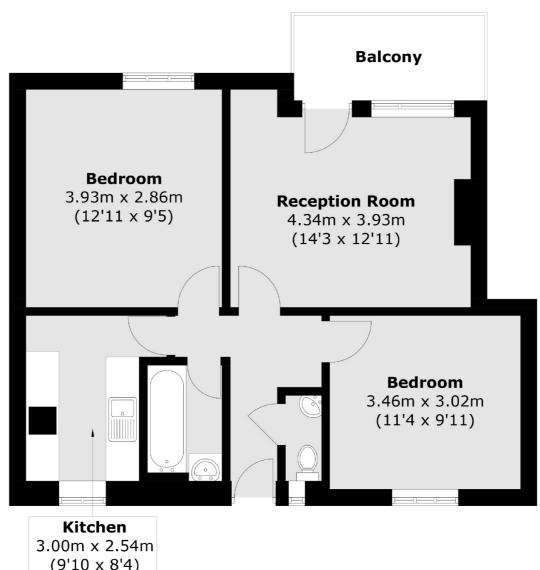

## White City Estate, London, W12

 $(9'10 \times 8'4)$ 

Total area (approx.): 59.0 sq. m (635.1 sq. ft) Balcony: 5.3 sq. m (57.0 sq. ft)

Shepherds Bush and Brook Green

53 Shepherds Bush Green

London

Sales

W12 8PS