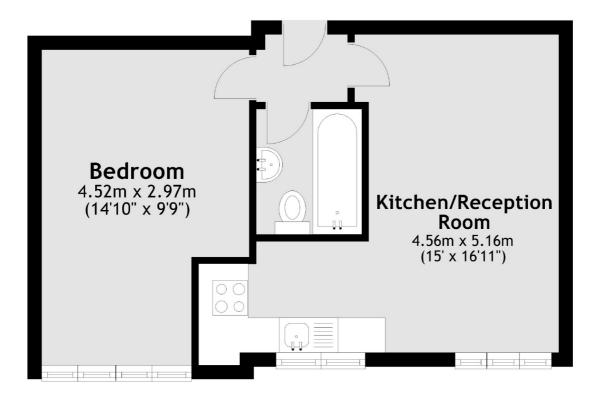

## Shepherds Bush Green, London, W12

**Ground Floor** 

Total area: approx. 33.6 sq. metres (361.3 sq. feet)

Shepherds Bush and Brook Green 53 Shepherds Bush Green London W12 8PS Sales 020 8740 2900 Energy Rating: E. We aim to make our particulars both accurate and reliable. However they are not guaranteed; nor do they form part of an offer or contract. If you require clarification on any points then please contact us, especially if you're traveling some distance to view. Please note that appliances and heating systems have not been tested and therefore no warranties can be given as to their good working order.