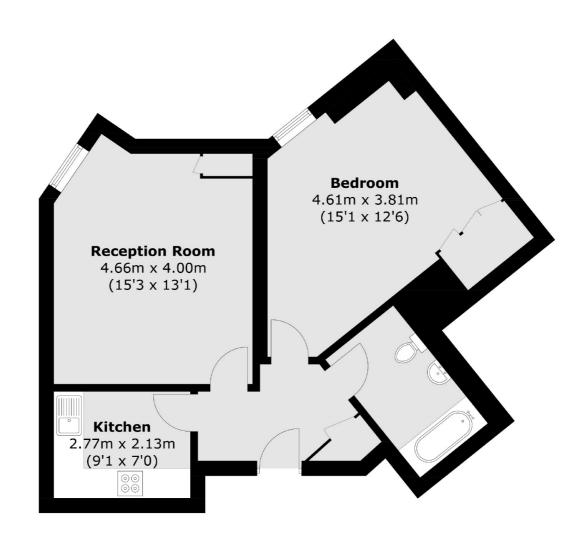

## Blythe Road, W14 £550,000

A one bedroom apartment in a popular complex in West Kensington. This property has a spacious reception room and a separate kitchen, double bedroom and bathroom. The building has a 24 hour concierge, a gym, sauna, swimming pool and squash court.

## Blythe Road, London, W14

Total area (approx.): 58.3 sq. m (627.5 sq. ft)

Shepherds Bush and Brook Green

53 Shepherds Bush Green

London

Sales

W128PS

020 8740 2900