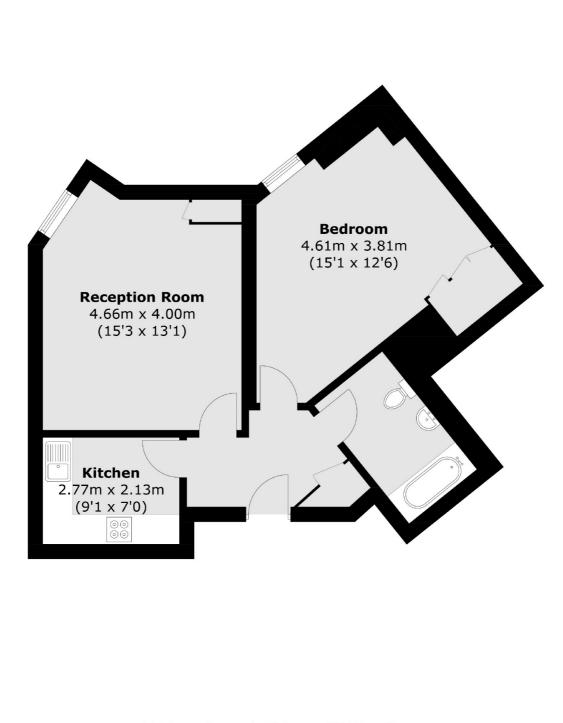

### Blythe Road, London, W14

Total area (approx.): 58.3 sq. m (627.5 sq. ft)

Shepherds Bush and Brook Green 53 Shepherds Bush Green London W12 8PS Sales 020 8740 2900 Energy Rating: C. We aim to make our particulars both accurate and reliable. However they are not guaranteed, nor do they form part of an offer or contract. If you require clarification on any points then please contact us, especially if you're traveling some distance to view. Please note that appliances and heating systems have not been tested and therefore no warranties can be given as to their good working order.