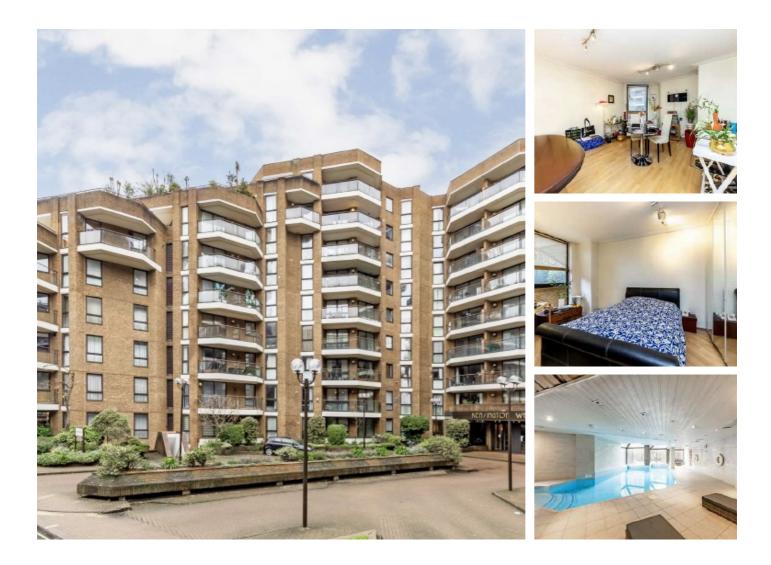

## **Blythe Road, W14** £580,000

A one bedroom apartment in a popular complex in West Kensington. This property has a spacious reception room and a separate kitchen, double bedroom and bathroom. The building has a 24 hour concierge, a gym and swimming pool and squash court.

Kensington West is on Blythe Road which is very close to the bustling Kensington Olympia and Kensington High Street. Hammersmith is also on your doorstep.

#### Features

One Bedroom Swimming Pool Residents Gym 24hr Concierge Lift Service Kensington Olympia