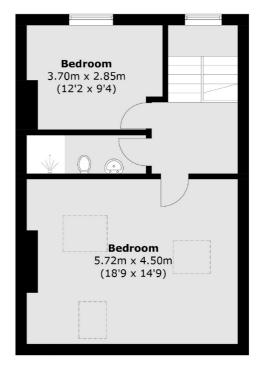

## Askew Road, W12 £700,000

A spacious three bedroom split level apartment on the top floor of this Victorian conversion. The property has a very large open plan kitchen and living space, three bedrooms and a family bathroom.

## Askew Road, London, W12

**First Floor** 

**Second Floor** 

Total area (approx.): 108.0 sq. m (1162.5 sq. ft)

Shepherds Bush and Brook Green

53 Shepherds Bush Green

London

Sales