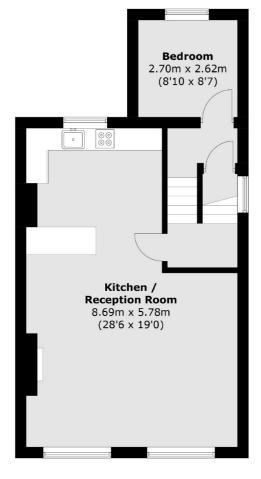

## Askew Road, W12 £700,000

A spacious three bedroom split level apartment on the top floor of this Victorian conversion. The property has a very large open plan kitchen and living space, three bedrooms and a family bathroom.

## Askew Road, London, W12

**First Floor** 

**Second Floor** 

Total area (approx.): 108.0 sq. m (1162.5 sq. ft)

Shepherds Bush and Brook Green

53 Shepherds Bush Green

London

Sales