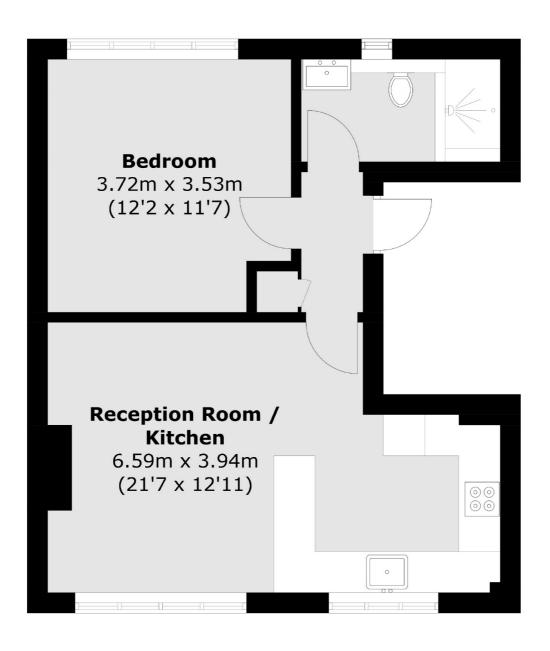

## Du Cane Road, London, W12

Total area (approx.): 44.2 sq. m (475.7 sq. ft)

Shepherds Bush and Brook Green

53 Shepherds Bush Green

London

Sales

W128PS

020 8740 2900