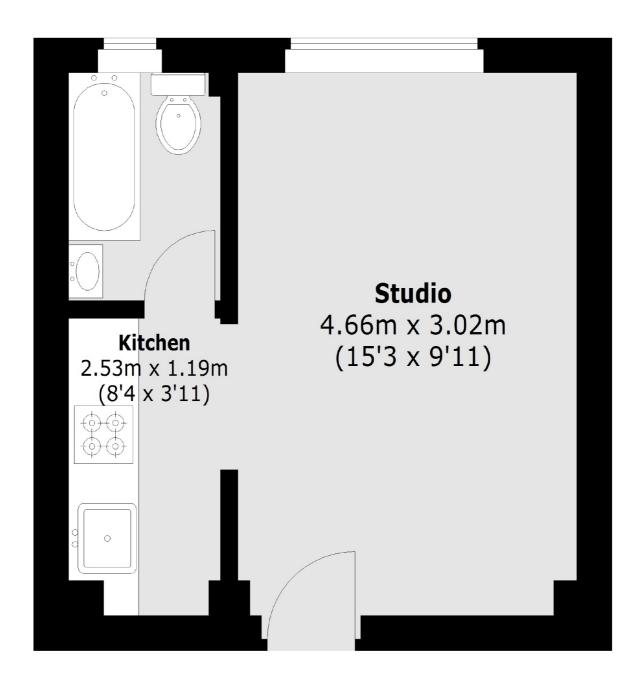

## Shepherds Bush Green, London, W12

Total area (approx.): 20.40 sq. m (219.5 Sq. ft)

Shepherds Bush and Brook Green

53 Shepherds Bush Green

London

Sales

W12 8PS

020 8740 2900