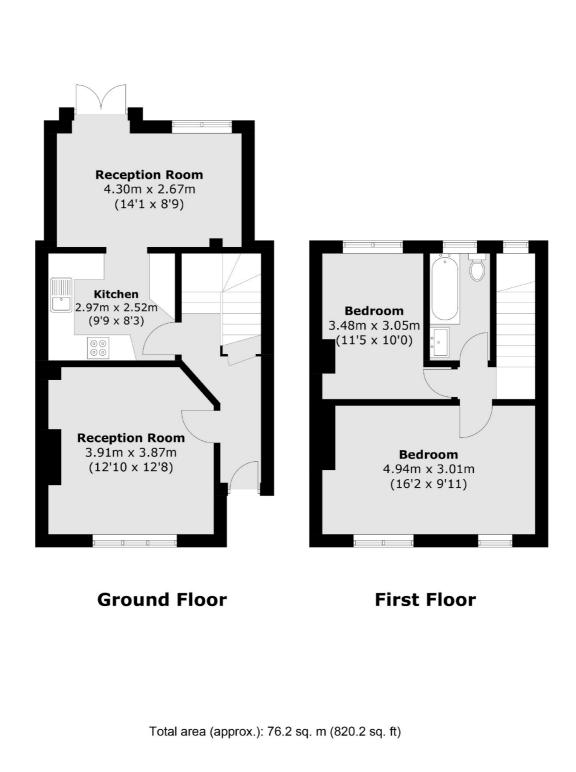

## **The Curve, W12** £600,000

This charming freehold, two bedroom house is ideal for a family. With two large reception rooms, a separate kitchen and a large garden, this property is a must see. There is also two off street parking spaces.

#### Features

Two Bedrooms Freehold House Garden Two Parking Spaces Central Line Close by Family House