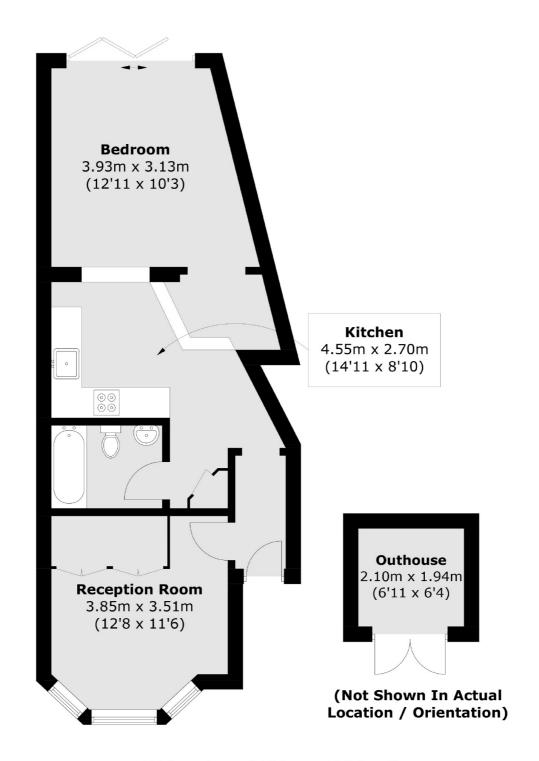

## Sulgrave Road, W6 £550,000

A well presented one bedroom garden flat on popular tree lined road. This property has a reception room with a bay window, a semi open plan kitchen and a spacious bedroom with bi-folding doors into private garden with outhouse.

## Sulgrave Road, London, W6

Total area (approx.): 50.2 sq. m ( 540.3 sq. ft) Outhouse area (approx.): 4.3 sq. m ( 46.3 sq. ft)

Shepherds Bush and Brook Green

53 Shepherds Bush Green

London

Sales

W12 8PS

020 8740 2900