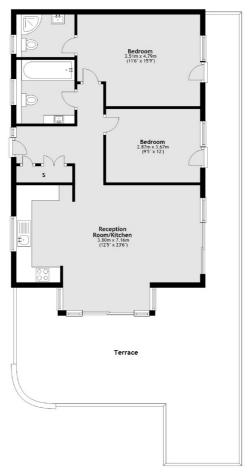

#### Sixth Floor

Total area: approx. 78.5 sq. metres (845.0 sq. feet)

Shepherds Bush and Brook Green

53 Shepherds Bush Green

London

Sales

W128PS

020 8740 2900