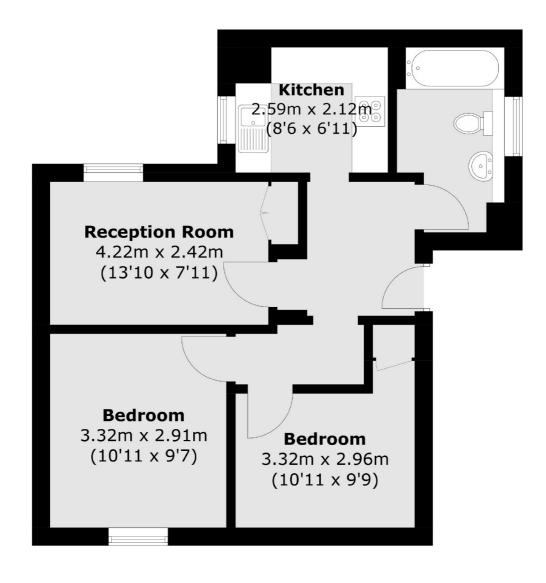

## Sinclair Gardens, London, W14

Total area (approx.): 46.9 sq. m (504.8 sq. ft)

Shepherds Bush and Brook Green

53 Shepherds Bush Green

London

Sales

W12 8PS

020 8740 2900